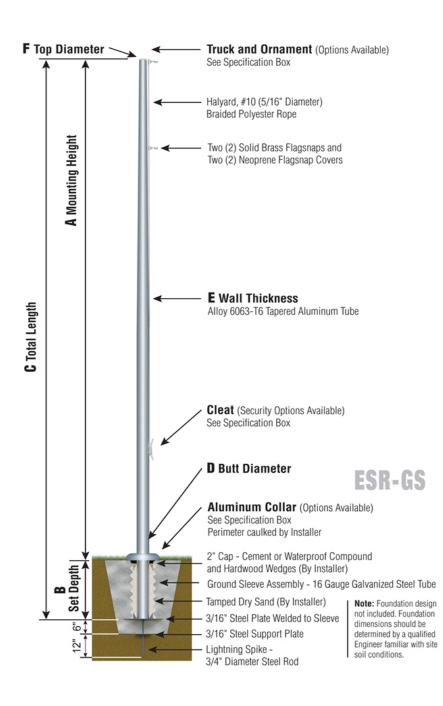

## **Continental Series**

ESR - External Single Revolving Rope Halyard Ground Set Installation

**ESR20B41** 

TRK-9610

In-Line Truck Single Revolving

CLA-9090-SAT | 6.5' from bottom Cleat Only

SAT

BAL-0412-GLD-ES HD Gold Anodized Aluminum Ball

COL1-A04S

FC-11 Spun Alum 1-Piece

| Customer Name:               |           |
|------------------------------|-----------|
| Dealer:                      | Qty: 1    |
| Project:                     | Location: |
| Notes:                       |           |
|                              |           |
|                              |           |
|                              |           |
|                              |           |
| ESR20B41G-T0F-O2L-SK-C0C-FSA |           |
| ESRZUD410-1UF-UZL-SR-UUU-FSA |           |

Specifications A. Mounting Height: 20' B. Set Depth: 2'-0" C. Total Length: 22'-0" D. Butt Diameter: 4" E. Wall Thickness: .125" F. Top Diameter: 3" Flagpole Sections: 1 Shaft Weight: 49 lbs. Hardware Weight: 8 lbs. Ground Sleeve Weight: 18 lbs. \* Max Flag Size: 4' x 6' \* Max Wind Speed w/Nylon Flag: 109 mph \* Max Wind Speed No Flag: 147 mph \* Wind Speed Specifications from ANSI/NAAMM FP 1001-07