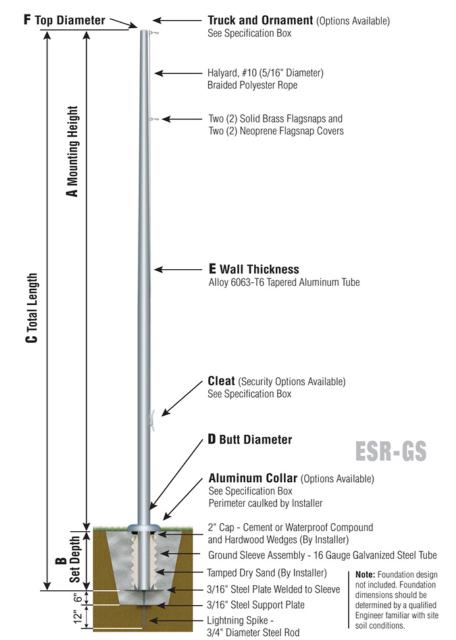

| Specifications                         |  |  |
|----------------------------------------|--|--|
| A. Mounting Height: 20'                |  |  |
| B. Set Depth: 2'-0"                    |  |  |
| C. Total Length: 22'-0"                |  |  |
| D. Butt Diameter: 6"                   |  |  |
| E. Wall Thickness: .156"               |  |  |
| F. Top Diameter: 3.5"                  |  |  |
| Flagpole Sections: 1                   |  |  |
| Shaft Weight: 76 lbs.                  |  |  |
| Hardware Weight: 9 lbs.                |  |  |
| Ground Sleeve Weight: 28 lbs.          |  |  |
| * Max Flag Size: 4' x 6'               |  |  |
| * Max Wind Speed w/Nylon Flag: 208 mph |  |  |
| * Max Wind Speed No Flag: 301 mph      |  |  |
|                                        |  |  |
| * Wind Speed Specifications from       |  |  |
| ANSI/NAAMM FP 1001-07                  |  |  |