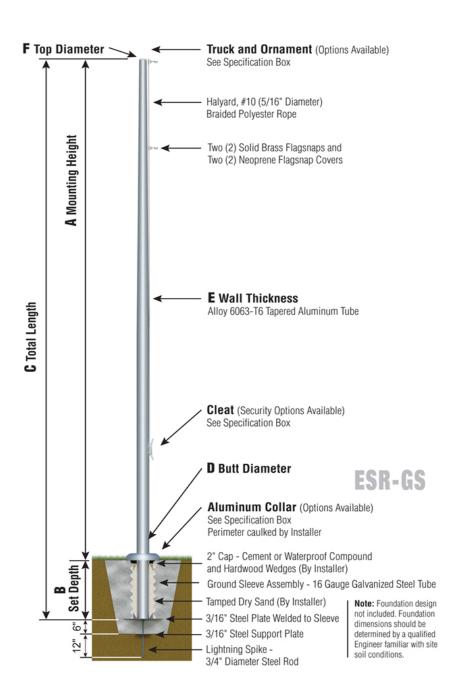

## **Continental Series**

ESR - External Single Revolving Rope Halyard Ground Set Installation

NOMINAL EXPOSED HEIGHT: Total Shaft Length of 25' flagpoles is 26'-6" with a Set Depth of 2'-6". With the Truck and Ornament attached, the nominal Mounting Height is 25'.

| Specifications                        |  |
|---------------------------------------|--|
| A. Mounting Height: 24'               |  |
| B. Set Depth: 2'-6"                   |  |
| C. Total Length: 26'-6"               |  |
| D. Butt Diameter: 4"                  |  |
| E. Wall Thickness: .125"              |  |
| F. Top Diameter: 3"                   |  |
| Flagpole Sections: 1                  |  |
| Shaft Weight: 65 lbs.                 |  |
| Hardware Weight: 9 lbs.               |  |
| Ground Sleeve Weight: 20 lbs.         |  |
| * Max Flag Size: 5' x 8'              |  |
| * Max Wind Speed w/Nylon Flag: 83 mph |  |
| * Max Wind Speed No Flag: 106 mph     |  |
|                                       |  |
| * Wind Speed Specifications from      |  |
| ANSI/NAAMM FP 1001-07                 |  |