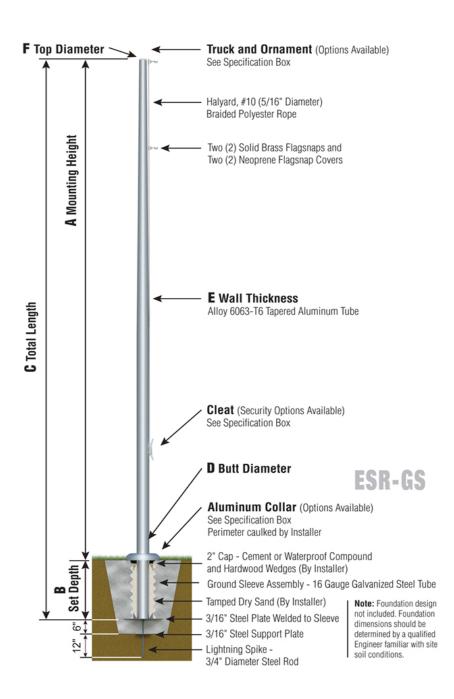

## **Continental Series**

ESR - External Single Revolving Rope Halyard Ground Set Installation

NOMINAL EXPOSED HEIGHT: Total Shaft Length of 25' flagpoles is 26'-6" with a Set Depth of 2'-6". With the Truck and Ornament attached, the nominal Mounting Height is 25'.

**ESR25B51** 

## SAT

TRK-9610

In-Line Truck Single Revolving

CLA-9090-SAT | 7' from bottom Cleat Only

BAL-0512-GLD-ES HD Gold Anodized Aluminum Ball

COL1-A05S

FC-11 Spun Alum 1-Piece

| Specifications                        |  |
|---------------------------------------|--|
| A. Mounting Height: 24'               |  |
| B. Set Depth: 2'-6"                   |  |
| C. Total Length: 26'-6"               |  |
| D. Butt Diameter: 5"                  |  |
| E. Wall Thickness: .125"              |  |
| F. Top Diameter: 3"                   |  |
| Flagpole Sections: 1                  |  |
| Shaft Weight: 70 lbs.                 |  |
| Hardware Weight: 9 lbs.               |  |
| Ground Sleeve Weight: 26 lbs.         |  |
| * Max Flag Size: 5' x 8'              |  |
| * Max Wind Speed w/Nylon Flag: 98 mph |  |
| * Max Wind Speed No Flag: 136 mph     |  |
|                                       |  |
| * Wind Speed Specifications from      |  |
| ANSI/NAAMM FP 1001-07                 |  |