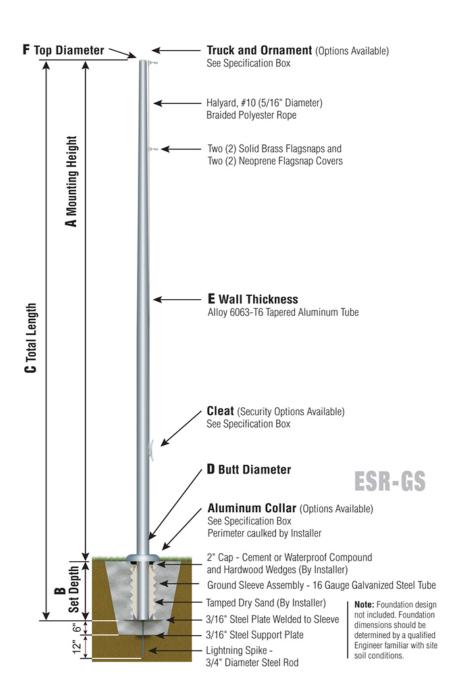

## **Continental Series**

ESR - External Single Revolving Rope Halyard Ground Set Installation

NOMINAL EXPOSED HEIGHT: Total Shaft Length of 25' flagpoles is 26'-6" with a Set Depth of 2'-6". With the Truck and Ornament attached, the nominal Mounting Height is 25'.

**ESR25C51** 

## SAT

TRK-9610

In-Line Truck Single Revolving

CLA-9090-SAT | 7' from bottom Cleat Only

BAL-0512-GLD-ES HD Gold Anodized Aluminum Ball

COL1-A05S

FC-11 Spun Alum 1-Piece

| Specifications                         |  |
|----------------------------------------|--|
| A. Mounting Height: 24'                |  |
| B. Set Depth: 2'-6"                    |  |
| C. Total Length: 26'-6"                |  |
| D. Butt Diameter: 5"                   |  |
| E. Wall Thickness: .156"               |  |
| F. Top Diameter: 3"                    |  |
| Flagpole Sections: 1                   |  |
| Shaft Weight: 87 lbs.                  |  |
| Hardware Weight: 9 lbs.                |  |
| Ground Sleeve Weight: 26 lbs.          |  |
| * Max Flag Size: 5' x 8'               |  |
| * Max Wind Speed w/Nylon Flag: 111 mph |  |
| * Max Wind Speed No Flag: 178 mph      |  |
|                                        |  |
| * Wind Speed Specifications from       |  |
| ANSI/NAAMM FP 1001-07                  |  |