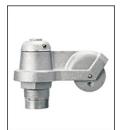

## SAT

TRK-9610

In-Line Truck Single Revolving

CLA-9090-SAT | 7' from bottom Cleat Only

BAL-0512-GLD-ES HD Gold Anodized Aluminum Ball

COL1-A05S

FC-11 Spun Alum 1-Piece

| Specifications                         |  |
|----------------------------------------|--|
| A. Mounting Height: 24'                |  |
| B. Set Depth: 2'-6"                    |  |
| C. Total Length: 26'-6"                |  |
| D. Butt Diameter: 5"                   |  |
| E. Wall Thickness: .156"               |  |
| F. Top Diameter: 3"                    |  |
| Flagpole Sections: 1                   |  |
| Shaft Weight: 87 lbs.                  |  |
| Hardware Weight: 9 lbs.                |  |
| Ground Sleeve Weight: 26 lbs.          |  |
| * Max Flag Size: 5' x 8'               |  |
| * Max Wind Speed w/Nylon Flag: 111 mph |  |
| * Max Wind Speed No Flag: 178 mph      |  |
|                                        |  |
| * Wind Speed Specifications from       |  |
| ANSI/NAAMM FP 1001-07                  |  |