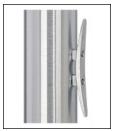

## SAT

TRK-9610

In-Line Truck Single Revolving

CLA-9090-SAT | 7' from bottom Cleat Only

BAL-0512-GLD-ES HD Gold Anodized Aluminum Ball

COL1-A05S

FC-11 Spun Alum 1-Piece

| Specifications                         |  |
|----------------------------------------|--|
| A. Mounting Height: 24'                |  |
| B. Set Depth: 2'-6"                    |  |
| C. Total Length: 26'-6"                |  |
| D. Butt Diameter: 5"                   |  |
| E. Wall Thickness: .156"               |  |
| F. Top Diameter: 3"                    |  |
| Flagpole Sections: 1                   |  |
| Shaft Weight: 87 lbs.                  |  |
| Hardware Weight: 9 lbs.                |  |
| Ground Sleeve Weight: 26 lbs.          |  |
| * Max Flag Size: 5' x 8'               |  |
| * Max Wind Speed w/Nylon Flag: 111 mph |  |
| * Max Wind Speed No Flag: 178 mph      |  |
|                                        |  |
| * Wind Speed Specifications from       |  |
| ANSI/NAAMM FP 1001-07                  |  |