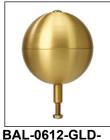

**ESR25C61** 

TRK-9610

In-Line Truck Single Revolving

**HD Gold Anodized** 

Aluminum Ball

CLA-9090-SAT | 7' from bottom Cleat Only

COL1-A06S

FC-11 Spun Alum 1-Piece