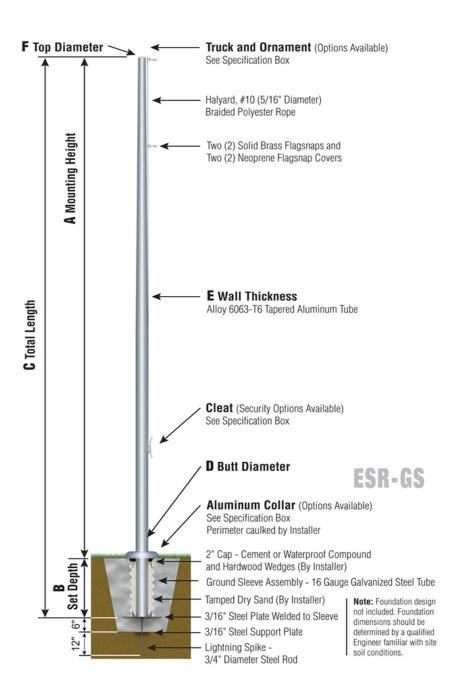

## ESR - External Single Revolving

NOMINAL EXPOSED HEIGHT: Total Shaft Length of 25' flagpoles is 26'-6" with a Set Depth of 2'-6". With the Truck and Ornament attached, the nominal Mounting Height is 25'.

SAT Satin Finish

| Specifications                         |  |  |
|----------------------------------------|--|--|
| A. Mounting Height: 24'                |  |  |
| B. Set Depth: 2'-6"                    |  |  |
| C. Total Length: 26'-6"                |  |  |
| D. Butt Diameter: 6"                   |  |  |
| E. Wall Thickness: .156"               |  |  |
| F. Top Diameter: 3.5"                  |  |  |
| Flagpole Sections: 1                   |  |  |
| Shaft Weight: 118 lbs.                 |  |  |
| Hardware Weight: 9 lbs.                |  |  |
| Ground Sleeve Weight: 32 lbs.          |  |  |
| * Max Flag Size: 5' x 8'               |  |  |
| * Max Wind Speed w/Nylon Flag: 149 mph |  |  |
| * Max Wind Speed No Flag: 230 mph      |  |  |
|                                        |  |  |
| * Wind Speed Specifications from       |  |  |