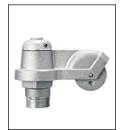

**ESR25C61** 

TRK-9610

In-Line Truck Single Revolving

**HD Gold Anodized** 

Aluminum Ball

CLA-9090-SAT | 7' from bottom Cleat Only

COL1-A06S

FC-11 Spun Alum 1-Piece