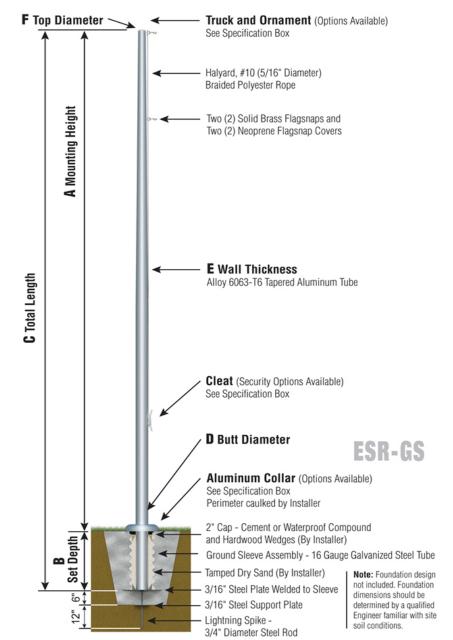

## **Continental Series**

Rope Halyard Ground Set Installation

| Specifications                        |  |  |
|---------------------------------------|--|--|
| A. Mounting Height: 35'               |  |  |
| B. Set Depth: 3'-6"                   |  |  |
| C. Total Length: 38'-6"               |  |  |
| D. Butt Diameter: 5"                  |  |  |
| E. Wall Thickness: .156"              |  |  |
| F. Top Diameter: 3"                   |  |  |
| Flagpole Sections: 1                  |  |  |
| Shaft Weight: 125 lbs.                |  |  |
| Hardware Weight: 10 lbs.              |  |  |
| Ground Sleeve Weight: 33 lbs.         |  |  |
| * Max Flag Size: 6' x 10'             |  |  |
| * Max Wind Speed w/Nylon Flag: 73 mph |  |  |
| * Max Wind Speed No Flag: 87 mph      |  |  |
|                                       |  |  |
| * Wind Speed Specifications from      |  |  |
| ANSI/NAAMM FP 1001-07                 |  |  |