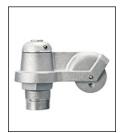

**ESR35D51** 

SAT

TRK-9610

In-Line Truck Single Revolving

CLA-9090-SAT | 8' from bottom Cleat Only

BAL-0512-GLD-**HD Gold Anodized** Aluminum Ball

COL1-A05S

FC-11 Spun Alum 1-Piece