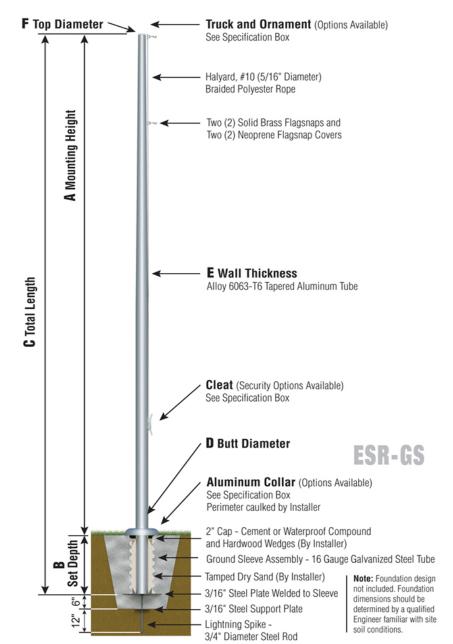

## **Continental Series**

Rope Halyard Ground Set Installation

SAT Satin Finish

| Specifications                        |  |
|---------------------------------------|--|
| A. Mounting Height: 35'               |  |
| B. Set Depth: 3'-6"                   |  |
| C. Total Length: 38'-6"               |  |
| D. Butt Diameter: 5"                  |  |
| E. Wall Thickness: .188"              |  |
| F. Top Diameter: 3"                   |  |
| Flagpole Sections: 1                  |  |
| Shaft Weight: 137 lbs.                |  |
| Hardware Weight: 10 lbs.              |  |
| Ground Sleeve Weight: 33 lbs.         |  |
| * Max Flag Size: 6' x 10'             |  |
| * Max Wind Speed w/Nylon Flag: 79 mph |  |
| * Max Wind Speed No Flag: 95 mph      |  |
|                                       |  |
| * Wind Speed Specifications from      |  |
| ANICI/NIA ANANA ED 4004 07            |  |