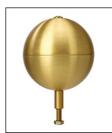

**ESR35D51** 

SAT

TRK-9610

In-Line Truck Single Revolving

CLA-9090-SAT | 8' from bottom Cleat Only

BAL-0512-GLD-**HD Gold Anodized** Aluminum Ball

COL1-A05S

FC-11 Spun Alum 1-Piece