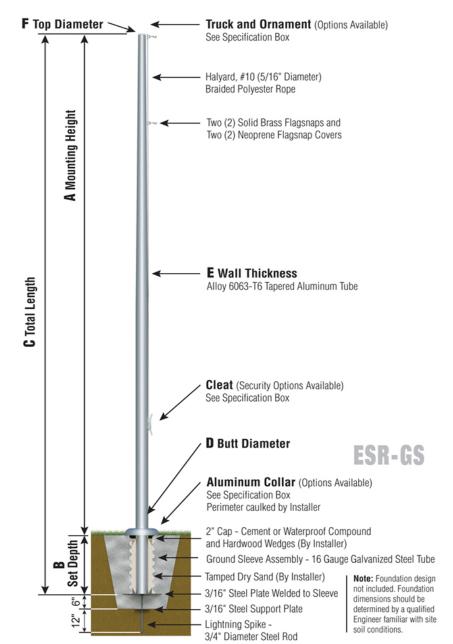

SAT Satin Finish

| Specifications                        |  |
|---------------------------------------|--|
| A. Mounting Height: 35'               |  |
| B. Set Depth: 3'-6"                   |  |
| C. Total Length: 38'-6"               |  |
| D. Butt Diameter: 6"                  |  |
| E. Wall Thickness: .188"              |  |
| F. Top Diameter: 3.5"                 |  |
| Flagpole Sections: 1                  |  |
| Shaft Weight: 176 lbs.                |  |
| Hardware Weight: 10 lbs.              |  |
| Ground Sleeve Weight: 39 lbs.         |  |
| * Max Flag Size: 6' x 10'             |  |
| * Max Wind Speed w/Nylon Flag: 97 mph |  |
| * Max Wind Speed No Flag: 145 mph     |  |
|                                       |  |
| * Wind Speed Specifications from      |  |