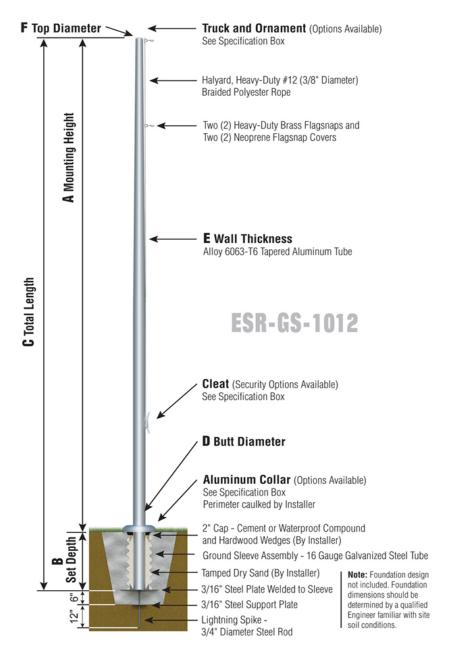

## **Continental Series**

Rope Halyard **Ground Set Installation** 

| Specifications                         |  |
|----------------------------------------|--|
| A. Mounting Height: 50'                |  |
| B. Set Depth: 5'-0"                    |  |
| C. Total Length: 55'-0"                |  |
| D. Butt Diameter: 10"                  |  |
| E. Wall Thickness: .188"               |  |
| F. Top Diameter: 4"                    |  |
| Flagpole Sections: 3                   |  |
| Shaft Weight: 409 lbs.                 |  |
| Hardware Weight: 25 lbs.               |  |
| Ground Sleeve Weight: 83 lbs.          |  |
| * Max Flag Size: 10' x 15'             |  |
| * Max Wind Speed w/Nylon Flag: 118 mph |  |
| * Max Wind Speed No Flag: 164 mph      |  |
|                                        |  |
| * Wind Speed Specifications from       |  |