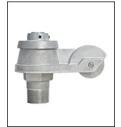

**ESR50D13** 

SAT

TRK-9420-58 HD Truck - Single Rev. Sealed Bearings

**HD Gold Anodized** Aluminum Ball

CLA-9090-SAT | 9.5' from bottom Cleat Only

COL1-A10S

FC-11 Spun Alum 1-Piece

SAT Satin Finish