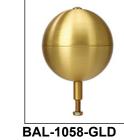

**ESR50D13** 

SAT

TRK-9420-58 HD Truck - Single Rev. Sealed Bearings

**HD Gold Anodized** Aluminum Ball

CLA-9090-SAT | 9.5' from bottom Cleat Only

COL1-A10S

FC-11 Spun Alum 1-Piece

SAT Satin Finish