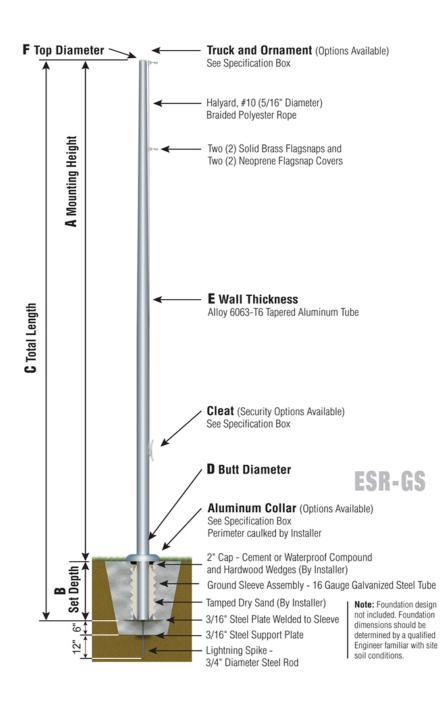

## **Continental Series**

ESR - External Single Revolving Rope Halyard Ground Set Installation

**ESR50D83** 

Specifications A. Mounting Height: 50' B. Set Depth: 5'-0" C. Total Length: 55'-0" D. Butt Diameter: 8" E. Wall Thickness: .188" F. Top Diameter: 3.5" Flagpole Sections: 3 Shaft Weight: 342 lbs. Hardware Weight: 16 lbs. Ground Sleeve Weight: 65 lbs. \* Max Flag Size: 10' x 15' \* Max Wind Speed w/Nylon Flag: 83 mph \* Max Wind Speed No Flag: 117 mph \* Wind Speed Specifications from ANSI/NAAMM FP 1001-07