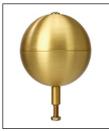

## SAT

TRK-9610

In-Line Truck Single Revolving

CLA-9090-SAT | 9.5' from bottom Cleat Only

BAL-0812-GLD-ES HD Gold Anodized Aluminum Ball

COL1-A08S

FC-11 Spun Alum 1-Piece

| Customer Name:               |           |  |
|------------------------------|-----------|--|
| Dealer:                      | Qty: 1    |  |
| Project:                     | Location: |  |
| Notes:                       |           |  |
|                              |           |  |
|                              |           |  |
|                              |           |  |
|                              |           |  |
|                              |           |  |
| ESR50D83G-T0F-O2P-SK-C1S-FSA |           |  |