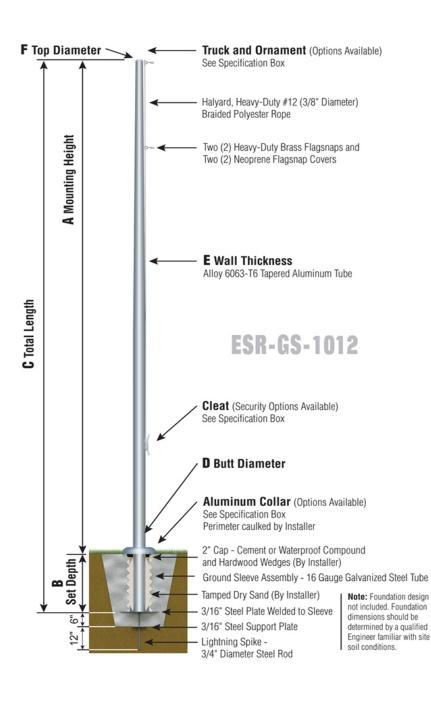

10.5' from bottom

Satin Finish

| Specifications                         |  |
|----------------------------------------|--|
| A. Mounting Height: 60'                |  |
| B. Set Depth: 6'-0"                    |  |
| C. Total Length: 66'-0"                |  |
| D. Butt Diameter: 10"                  |  |
| E. Wall Thickness: .250"               |  |
| F. Top Diameter: 4"                    |  |
| Flagpole Sections: 3                   |  |
| Shaft Weight: 662 lbs.                 |  |
| Hardware Weight: 27 lbs.               |  |
| Ground Sleeve Weight: 90 lbs.          |  |
| * Max Flag Size: 12' x 18'             |  |
| * Max Wind Speed w/Nylon Flag: 104 mph |  |
| * Max Wind Speed No Flag: 143 mph      |  |
|                                        |  |
| * Wind Speed Specifications from       |  |
| ANSI/NAAMM FP 1001-07                  |  |