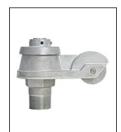

## SAT

TRK-9420-58 HD Truck - Single Rev. Sealed Bearings

BAL-1058-GLD HD Gold Anodized

Aluminum Ball

COL1-A10S

FC-11 Spun Alum 1-Piece

CLA-9090-SAT |

Cleat Only