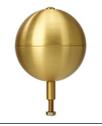

## SAT

TRK-9420-58 HD Truck - Single Rev. Sealed Bearings

BAL-1058-GLD HD Gold Anodized

Aluminum Ball

COL1-A10S

FC-11 Spun Alum 1-Piece

CLA-9090-SAT |

Cleat Only