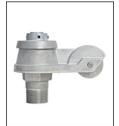

**ESR60F23** 

SAT

TRK-9420-58 HD Truck - Single Rev. Sealed Bearings

**HD Gold Anodized** Aluminum Ball

CLA-9090-SAT | 10.5' from bottom Cleat Only

COL1-A12S

FC-11 Spun Alum 1-Piece

SAT Satin Finish