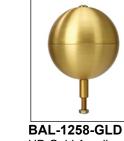

**ESR60F23** 

SAT

TRK-9420-58 HD Truck - Single Rev. Sealed Bearings

**HD Gold Anodized** Aluminum Ball

CLA-9090-SAT | 10.5' from bottom Cleat Only

COL1-A12S

FC-11 Spun Alum 1-Piece

SAT Satin Finish