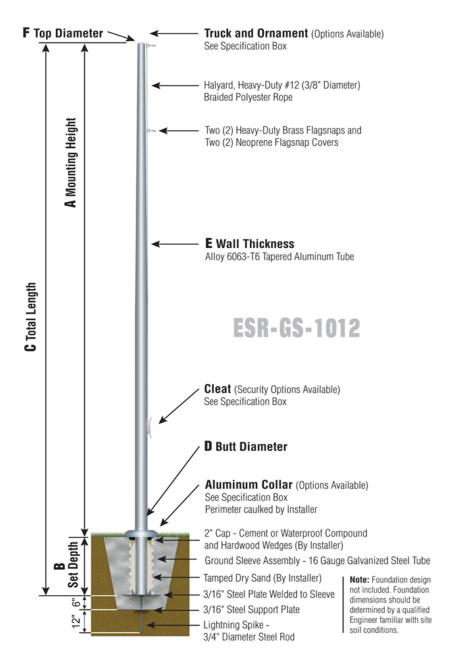

## **Continental Series**

Rope Halyard **Ground Set Installation** 

| Specifications                         |  |
|----------------------------------------|--|
| A. Mounting Height: 60'                |  |
| B. Set Depth: 6'-0"                    |  |
| C. Total Length: 66'-0"                |  |
| D. Butt Diameter: 12"                  |  |
| E. Wall Thickness: .250"               |  |
| F. Top Diameter: 4"                    |  |
| Flagpole Sections: 3                   |  |
| Shaft Weight: 664 lbs.                 |  |
| Hardware Weight: 27 lbs.               |  |
| Ground Sleeve Weight: 90 lbs.          |  |
| * Max Flag Size: 12' x 18'             |  |
| * Max Wind Speed w/Nylon Flag: 137 mph |  |
| * Max Wind Speed No Flag: 187 mph      |  |
|                                        |  |
| * Wind Speed Specifications from       |  |