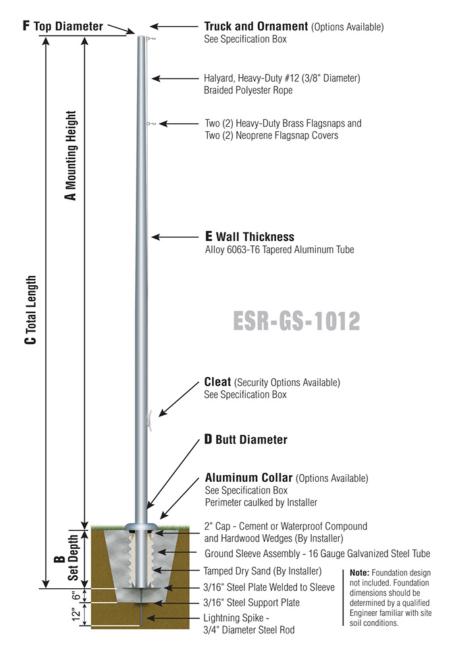

## **Continental Series**

Rope Halyard **Ground Set Installation** 

**ESR65F23** 

SAT

TRK-9420-58 HD Truck - Single Rev. Sealed Bearings

CLA-9090-SAT | 11' from bottom Cleat Only

**BAL-1258-GLD HD Gold Anodized** Aluminum Ball

FC-11 Spun Alum 1-Piece

SAT Satin Finish

| Specifications                         |  |
|----------------------------------------|--|
| A. Mounting Height: 65'                |  |
| B. Set Depth: 6'-6"                    |  |
| C. Total Length: 71'-6"                |  |
| D. Butt Diameter: 12"                  |  |
| E. Wall Thickness: .250"               |  |
| F. Top Diameter: 4"                    |  |
| Flagpole Sections: 3                   |  |
| Shaft Weight: 720 lbs.                 |  |
| Hardware Weight: 27 lbs.               |  |
| Ground Sleeve Weight: 97 lbs.          |  |
| * Max Flag Size: 12' x 18'             |  |
| * Max Wind Speed w/Nylon Flag: 122 mph |  |
| * Max Wind Speed No Flag: 165 mph      |  |
|                                        |  |
| * Wind Speed Specifications from       |  |
| ANSI/NAAMM FP 1001-07                  |  |