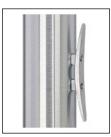

**ESR65F23** 

SAT

TRK-9420-58 HD Truck - Single Rev. Sealed Bearings

CLA-9090-SAT | 11' from bottom Cleat Only

**BAL-1258-GLD HD Gold Anodized** Aluminum Ball

FC-11 Spun Alum 1-Piece

SAT Satin Finish

| Specifications                         |  |
|----------------------------------------|--|
| A. Mounting Height: 65'                |  |
| B. Set Depth: 6'-6"                    |  |
| C. Total Length: 71'-6"                |  |
| D. Butt Diameter: 12"                  |  |
| E. Wall Thickness: .250"               |  |
| F. Top Diameter: 4"                    |  |
| Flagpole Sections: 3                   |  |
| Shaft Weight: 720 lbs.                 |  |
| Hardware Weight: 27 lbs.               |  |
| Ground Sleeve Weight: 97 lbs.          |  |
| * Max Flag Size: 12' x 18'             |  |
| * Max Wind Speed w/Nylon Flag: 122 mph |  |
| * Max Wind Speed No Flag: 165 mph      |  |
|                                        |  |
| * Wind Speed Specifications from       |  |
| ANSI/NAAMM FP 1001-07                  |  |