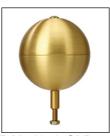

**ESR65F23** 

SAT

TRK-9420-58 HD Truck - Single Rev. Sealed Bearings

CLA-9090-SAT | 11' from bottom Cleat Only

**BAL-1258-GLD HD Gold Anodized** Aluminum Ball

FC-11 Spun Alum 1-Piece

SAT Satin Finish

| Specifications                         |  |
|----------------------------------------|--|
| A. Mounting Height: 65'                |  |
| B. Set Depth: 6'-6"                    |  |
| C. Total Length: 71'-6"                |  |
| D. Butt Diameter: 12"                  |  |
| E. Wall Thickness: .250"               |  |
| F. Top Diameter: 4"                    |  |
| Flagpole Sections: 3                   |  |
| Shaft Weight: 720 lbs.                 |  |
| Hardware Weight: 27 lbs.               |  |
| Ground Sleeve Weight: 97 lbs.          |  |
| * Max Flag Size: 12' x 18'             |  |
| * Max Wind Speed w/Nylon Flag: 122 mph |  |
| * Max Wind Speed No Flag: 165 mph      |  |
|                                        |  |
| * Wind Speed Specifications from       |  |
| ANSI/NAAMM FP 1001-07                  |  |