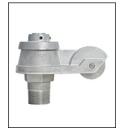

**ESR65F23** 

SAT

TRK-9420-58 HD Truck - Single Rev. Sealed Bearings

CLA-9090-SAT | 11' from bottom Cleat Only

**BAL-1258-GLD HD Gold Anodized** Aluminum Ball

FC-11 Spun Alum 1-Piece

SAT Satin Finish

| Specifications                         |  |
|----------------------------------------|--|
| A. Mounting Height: 65'                |  |
| B. Set Depth: 6'-6"                    |  |
| C. Total Length: 71'-6"                |  |
| D. Butt Diameter: 12"                  |  |
| E. Wall Thickness: .250"               |  |
| F. Top Diameter: 4"                    |  |
| Flagpole Sections: 3                   |  |
| Shaft Weight: 720 lbs.                 |  |
| Hardware Weight: 27 lbs.               |  |
| Ground Sleeve Weight: 97 lbs.          |  |
| * Max Flag Size: 12' x 18'             |  |
| * Max Wind Speed w/Nylon Flag: 122 mph |  |
| * Max Wind Speed No Flag: 165 mph      |  |
|                                        |  |
| * Wind Speed Specifications from       |  |
| ANSI/NAAMM FP 1001-07                  |  |