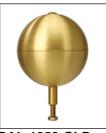

**ESR70F23** 

SAT

TRK-9420-58 HD Truck - Single Rev. Sealed Bearings

CLA-9090-SAT | 11.5' from bottom Cleat Only

**BAL-1258-GLD HD Gold Anodized** Aluminum Ball

FC-11 Spun Alum 1-Piece

SAT Satin Finish

| Specifications                         |  |  |
|----------------------------------------|--|--|
| A. Mounting Height: 70'                |  |  |
| B. Set Depth: 7'-0"                    |  |  |
| C. Total Length: 77'-0"                |  |  |
| D. Butt Diameter: 12"                  |  |  |
| E. Wall Thickness: .250"               |  |  |
| F. Top Diameter: 4"                    |  |  |
| Flagpole Sections: 3                   |  |  |
| Shaft Weight: 771 lbs.                 |  |  |
| Hardware Weight: 28 lbs.               |  |  |
| Ground Sleeve Weight: 104 lbs.         |  |  |
| * Max Flag Size: 12' x 18'             |  |  |
| * Max Wind Speed w/Nylon Flag: 109 mph |  |  |
| * Max Wind Speed No Flag: 145 mph      |  |  |
|                                        |  |  |
| * Wind Speed Specifications from       |  |  |