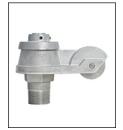

**ESR70F23** 

SAT

TRK-9420-58 HD Truck - Single Rev. Sealed Bearings

CLA-9090-SAT | 11.5' from bottom Cleat Only

**BAL-1258-GLD HD Gold Anodized** Aluminum Ball

FC-11 Spun Alum 1-Piece

SAT Satin Finish

| Specifications                         |  |  |
|----------------------------------------|--|--|
| A. Mounting Height: 70'                |  |  |
| B. Set Depth: 7'-0"                    |  |  |
| C. Total Length: 77'-0"                |  |  |
| D. Butt Diameter: 12"                  |  |  |
| E. Wall Thickness: .250"               |  |  |
| F. Top Diameter: 4"                    |  |  |
| Flagpole Sections: 3                   |  |  |
| Shaft Weight: 771 lbs.                 |  |  |
| Hardware Weight: 28 lbs.               |  |  |
| Ground Sleeve Weight: 104 lbs.         |  |  |
| * Max Flag Size: 12' x 18'             |  |  |
| * Max Wind Speed w/Nylon Flag: 109 mph |  |  |
| * Max Wind Speed No Flag: 145 mph      |  |  |
|                                        |  |  |
| * Wind Speed Specifications from       |  |  |