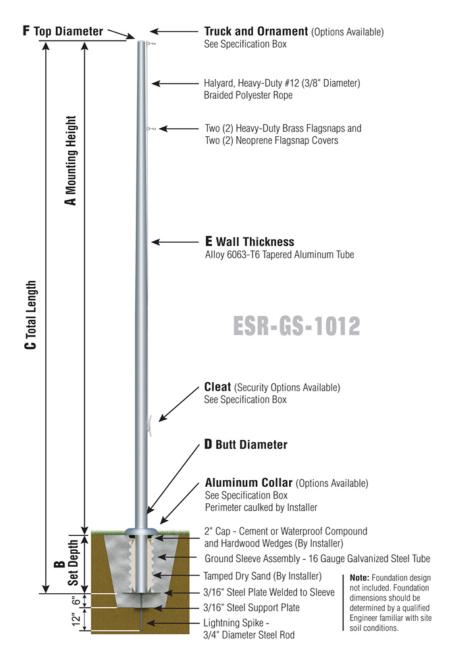

**ESR70F23** 

SAT

TRK-9420-58 HD Truck - Single Rev. Sealed Bearings

CLA-9090-SAT | 11.5' from bottom Cleat Only

**BAL-1258-GLD HD Gold Anodized** Aluminum Ball

FC-11 Spun Alum 1-Piece

SAT Satin Finish

| Specifications                         |  |  |
|----------------------------------------|--|--|
| A. Mounting Height: 70'                |  |  |
| B. Set Depth: 7'-0"                    |  |  |
| C. Total Length: 77'-0"                |  |  |
| D. Butt Diameter: 12"                  |  |  |
| E. Wall Thickness: .250"               |  |  |
| F. Top Diameter: 4"                    |  |  |
| Flagpole Sections: 3                   |  |  |
| Shaft Weight: 771 lbs.                 |  |  |
| Hardware Weight: 28 lbs.               |  |  |
| Ground Sleeve Weight: 104 lbs.         |  |  |
| * Max Flag Size: 12' x 18'             |  |  |
| * Max Wind Speed w/Nylon Flag: 109 mph |  |  |
| * Max Wind Speed No Flag: 145 mph      |  |  |
|                                        |  |  |
| * Wind Speed Specifications from       |  |  |