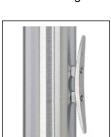

**ESR70F23** 

SAT

TRK-9420-58 HD Truck - Single Rev. Sealed Bearings

CLA-9090-SAT | 11.5' from bottom Cleat Only

**BAL-1258-GLD HD Gold Anodized** Aluminum Ball

FC-11 Spun Alum 1-Piece

SAT Satin Finish

| Specifications                         |  |  |
|----------------------------------------|--|--|
| A. Mounting Height: 70'                |  |  |
| B. Set Depth: 7'-0"                    |  |  |
| C. Total Length: 77'-0"                |  |  |
| D. Butt Diameter: 12"                  |  |  |
| E. Wall Thickness: .250"               |  |  |
| F. Top Diameter: 4"                    |  |  |
| Flagpole Sections: 3                   |  |  |
| Shaft Weight: 771 lbs.                 |  |  |
| Hardware Weight: 28 lbs.               |  |  |
| Ground Sleeve Weight: 104 lbs.         |  |  |
| * Max Flag Size: 12' x 18'             |  |  |
| * Max Wind Speed w/Nylon Flag: 109 mph |  |  |
| * Max Wind Speed No Flag: 145 mph      |  |  |
|                                        |  |  |
| * Wind Speed Specifications from       |  |  |