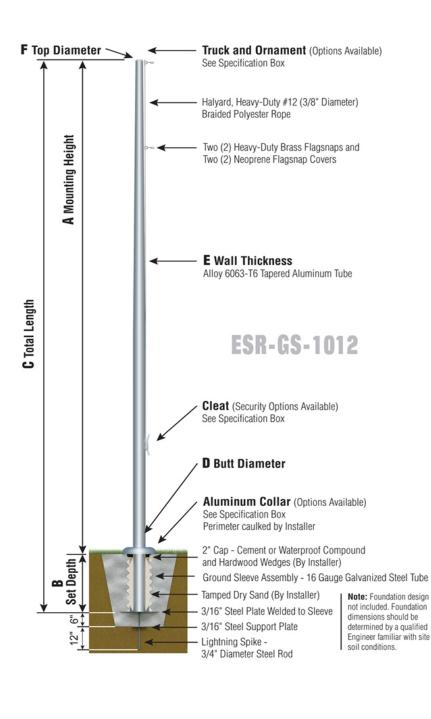

## **Continental Series**

ESR - External Single Revolving Rope Halyard Ground Set Installation

| Customer Name:               |           |
|------------------------------|-----------|
| Dealer:                      | Qty: 1    |
| Project:                     | Location: |
| Notes:                       |           |
|                              |           |
|                              |           |
|                              |           |
|                              |           |
|                              |           |
| ESR75H23G-TAY-O0G-SK-C2N-FSA |           |

**ESR75H23** 

TRK-9420-58 HD Truck - Single Rev. Sealed Bearings

CLA-9090-SAT |

12' from bottom

Cleat Only

BAL-1258-GLD HD Gold Anodized

Aluminum Ball

COL1-A12S

FC-11 Spun Alum 1-Piece

| Specifications                         |  |
|----------------------------------------|--|
| A. Mounting Height: 75'                |  |
| B. Set Depth: 7'-6"                    |  |
| C. Total Length: 82'-6"                |  |
| D. Butt Diameter: 12"                  |  |
| E. Wall Thickness: .375"               |  |
| F. Top Diameter: 4"                    |  |
| Flagpole Sections: 3                   |  |
| Shaft Weight: 1090 lbs.                |  |
| Hardware Weight: 28 lbs.               |  |
| Ground Sleeve Weight: 112 lbs.         |  |
| * Max Flag Size: 12' x 18'             |  |
| * Max Wind Speed w/Nylon Flag: 126 mph |  |
| * Max Wind Speed No Flag: 161 mph      |  |
|                                        |  |
| * Wind Speed Specifications from       |  |
| ANSI/NAAMM FP 1001-07                  |  |