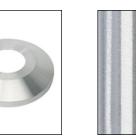

## ICC25B51

**TRK-9660** 

Int. Revolving Truck Sealed Bearings

SAT

BAL-0512-GLD-ES HD Gold Anodized

Aluminum Ball

COL1-A05S FC-11 Spun Alum 1-Piece

SAT Satin Finish