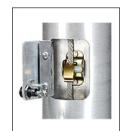

**ICC - CAM CLEAT** Flush Mount Hinged Door

| Specifications                        |
|---------------------------------------|
| A. Mounting Height: 24'               |
| B. Set Depth: 2'-6"                   |
| C. Total Length: 26'-6"               |
| D. Butt Diameter: 5"                  |
| E. Wall Thickness: .125"              |
| F. Top Diameter: 3"                   |
| Flagpole Sections: 1                  |
| Shaft Weight: 93 lbs.                 |
| Hardware Weight: 17 lbs.              |
| Ground Sleeve Weight: 26 lbs.         |
| * Max Flag Size: 5' x 8'              |
| * Max Wind Speed w/Nylon Flag: 84 mph |
| * Max Wind Speed No Flag: 110 mph     |
|                                       |
| * Wind Speed Specifications from      |
| ANSI/NAAMM FP 1001-07                 |