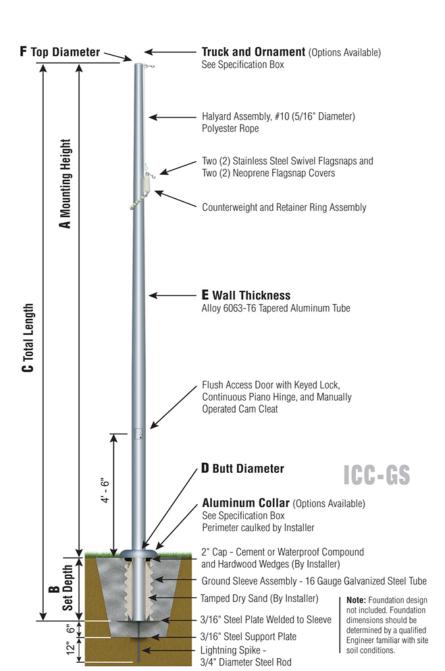

## **Monarch Series**

ICC - Internal Cam Cleat Rope Halyard Ground Set Installation

NOMINAL EXPOSED HEIGHT: Total Shaft Length of 25' flagpoles is 26'-6" with a Set Depth of 2'-6". With the Truck and Ornament attached, the nominal Mounting Height is 25'.

**ICC - CAM CLEAT** Flush Mount Hinged Door

| Specifications                        |
|---------------------------------------|
| A. Mounting Height: 24'               |
| B. Set Depth: 2'-6"                   |
| C. Total Length: 26'-6"               |
| D. Butt Diameter: 5"                  |
| E. Wall Thickness: .125"              |
| F. Top Diameter: 3"                   |
| Flagpole Sections: 1                  |
| Shaft Weight: 93 lbs.                 |
| Hardware Weight: 17 lbs.              |
| Ground Sleeve Weight: 26 lbs.         |
| * Max Flag Size: 5' x 8'              |
| * Max Wind Speed w/Nylon Flag: 84 mph |
| * Max Wind Speed No Flag: 110 mph     |
|                                       |
| * Wind Speed Specifications from      |
| ANSI/NAAMM FP 1001-07                 |