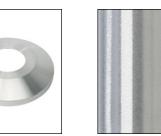

## ICC25C51

**TRK-9660** 

Int. Revolving Truck Sealed Bearings

SAT

BAL-0512-GLD-ES HD Gold Anodized

Aluminum Ball

COL1-A05S FC-11 Spun Alum 1-Piece

SAT Satin Finish