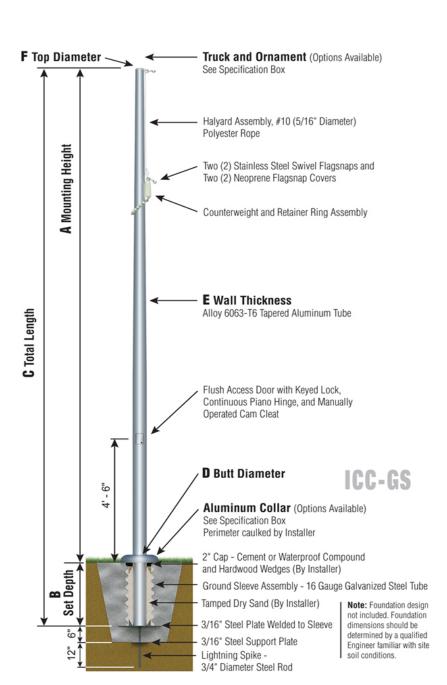

## **Monarch Series**

ICC - Internal Cam Cleat Rope Halyard Ground Set Installation

NOMINAL EXPOSED HEIGHT: Total Shaft Length of 25' flagpoles is 26'-6" with a Set Depth of 2'-6". With the Truck and Ornament attached, the nominal Mounting Height is 25'

**ICC - CAM CLEAT** Flush Mount Hinged Door

| Specifications                        |  |
|---------------------------------------|--|
| A. Mounting Height: 24'               |  |
| B. Set Depth: 2'-6"                   |  |
| C. Total Length: 26'-6"               |  |
| D. Butt Diameter: 5"                  |  |
| E. Wall Thickness: .156"              |  |
| F. Top Diameter: 3"                   |  |
| Flagpole Sections: 1                  |  |
| Shaft Weight: 105 lbs.                |  |
| Hardware Weight: 17 lbs.              |  |
| Ground Sleeve Weight: 26 lbs.         |  |
| * Max Flag Size: 5' x 8'              |  |
| * Max Wind Speed w/Nylon Flag: 93 mph |  |
| * Max Wind Speed No Flag: 129 mph     |  |
|                                       |  |
| * Wind Speed Specifications from      |  |
| ANSI/NAAMM FP 1001-07                 |  |