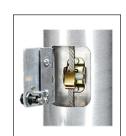

**ICC - CAM CLEAT** Flush Mount Hinged Door

| Specifications                        |  |
|---------------------------------------|--|
| A. Mounting Height: 24'               |  |
| B. Set Depth: 2'-6"                   |  |
| C. Total Length: 26'-6"               |  |
| D. Butt Diameter: 5"                  |  |
| E. Wall Thickness: .156"              |  |
| F. Top Diameter: 3"                   |  |
| Flagpole Sections: 1                  |  |
| Shaft Weight: 105 lbs.                |  |
| Hardware Weight: 17 lbs.              |  |
| Ground Sleeve Weight: 26 lbs.         |  |
| * Max Flag Size: 5' x 8'              |  |
| * Max Wind Speed w/Nylon Flag: 93 mph |  |
| * Max Wind Speed No Flag: 129 mph     |  |
|                                       |  |
| * Wind Speed Specifications from      |  |
| ANSI/NAAMM FP 1001-07                 |  |