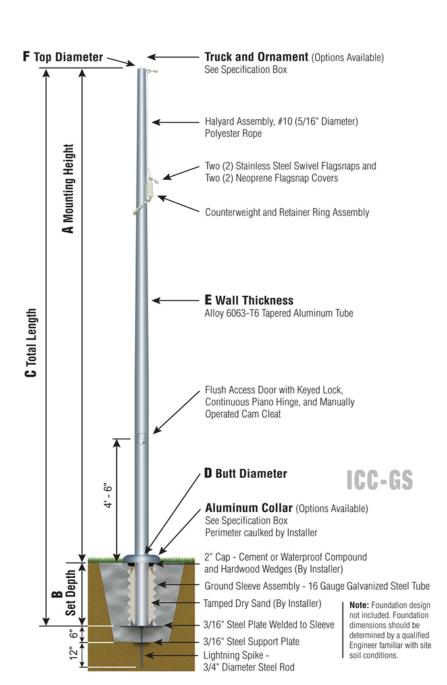

## **Monarch Series**

ICC - Internal Cam Cleat Rope Halyard Ground Set Installation

NOMINAL EXPOSED HEIGHT: Total Shaft Length of 25' flagpoles is 26'-6" with a Set Depth of 2'-6". With the Truck and Ornament attached, the nominal Mounting Height is 25'.

ICC - CAM CLEAT Flush Mount Hinged Door

| Specifications                         |  |  |
|----------------------------------------|--|--|
| A. Mounting Height: 24'                |  |  |
| B. Set Depth: 2'-6"                    |  |  |
| C. Total Length: 26'-6"                |  |  |
| D. Butt Diameter: 6"                   |  |  |
| E. Wall Thickness: .156"               |  |  |
| F. Top Diameter: 3.5"                  |  |  |
| Flagpole Sections: 1                   |  |  |
| Shaft Weight: 120 lbs.                 |  |  |
| Hardware Weight: 17 lbs.               |  |  |
| Ground Sleeve Weight: 32 lbs.          |  |  |
| * Max Flag Size: 5' x 8'               |  |  |
| * Max Wind Speed w/Nylon Flag: 126 mph |  |  |
| * Max Wind Speed No Flag: 216 mph      |  |  |
|                                        |  |  |
| * Wind Speed Specifications from       |  |  |
| ANSI/NAAMM FP 1001-07                  |  |  |