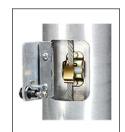

ICC - CAM CLEAT Flush Mount Hinged Door

| Specifications                         |  |  |
|----------------------------------------|--|--|
| A. Mounting Height: 24'                |  |  |
| B. Set Depth: 2'-6"                    |  |  |
| C. Total Length: 26'-6"                |  |  |
| D. Butt Diameter: 6"                   |  |  |
| E. Wall Thickness: .156"               |  |  |
| F. Top Diameter: 3.5"                  |  |  |
| Flagpole Sections: 1                   |  |  |
| Shaft Weight: 120 lbs.                 |  |  |
| Hardware Weight: 17 lbs.               |  |  |
| Ground Sleeve Weight: 32 lbs.          |  |  |
| * Max Flag Size: 5' x 8'               |  |  |
| * Max Wind Speed w/Nylon Flag: 126 mph |  |  |
| * Max Wind Speed No Flag: 216 mph      |  |  |
|                                        |  |  |
| * Wind Speed Specifications from       |  |  |
| ANSI/NAAMM FP 1001-07                  |  |  |