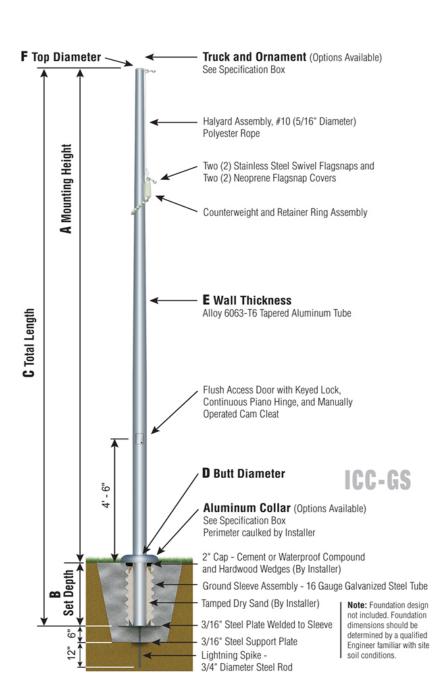

## **Monarch Series**

ICC - Internal Cam Cleat Rope Halyard Ground Set Installation

NOMINAL EXPOSED HEIGHT: Total Shaft Length of 25' flagpoles is 26'-6" with a Set Depth of 2'-6". With the Truck and Ornament attached, the nominal Mounting Height is 25'.

ICC - CAM CLEAT Flush Mount Hinged Door

| Specifications                         |  |  |
|----------------------------------------|--|--|
| A. Mounting Height: 24'                |  |  |
| B. Set Depth: 2'-6"                    |  |  |
| C. Total Length: 26'-6"                |  |  |
| D. Butt Diameter: 6"                   |  |  |
| E. Wall Thickness: .188"               |  |  |
| F. Top Diameter: 3.5"                  |  |  |
| Flagpole Sections: 1                   |  |  |
| Shaft Weight: 141 lbs.                 |  |  |
| Hardware Weight: 17 lbs.               |  |  |
| Ground Sleeve Weight: 32 lbs.          |  |  |
| * Max Flag Size: 5' x 8'               |  |  |
| * Max Wind Speed w/Nylon Flag: 144 mph |  |  |
| * Max Wind Speed No Flag: 240 mph      |  |  |
|                                        |  |  |
| * Wind Speed Specifications from       |  |  |
| ANSI/NAAMM FP 1001-07                  |  |  |