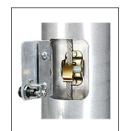

ICC - CAM CLEAT Flush Mount Hinged Door

| Specifications                         |  |  |
|----------------------------------------|--|--|
| A. Mounting Height: 24'                |  |  |
| B. Set Depth: 2'-6"                    |  |  |
| C. Total Length: 26'-6"                |  |  |
| D. Butt Diameter: 6"                   |  |  |
| E. Wall Thickness: .188"               |  |  |
| F. Top Diameter: 3.5"                  |  |  |
| Flagpole Sections: 1                   |  |  |
| Shaft Weight: 141 lbs.                 |  |  |
| Hardware Weight: 17 lbs.               |  |  |
| Ground Sleeve Weight: 32 lbs.          |  |  |
| * Max Flag Size: 5' x 8'               |  |  |
| * Max Wind Speed w/Nylon Flag: 144 mph |  |  |
| * Max Wind Speed No Flag: 240 mph      |  |  |
|                                        |  |  |
| * Wind Speed Specifications from       |  |  |
| ANSI/NAAMM FP 1001-07                  |  |  |