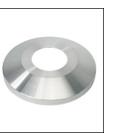

## ICC35C61

**TRK-9660** 

Int. Revolving Truck Sealed Bearings

SAT

BAL-0612-GLD-**ES HD Gold Anodized** 

Aluminum Ball

COL1-A06S FC-11 Spun Alum 1-Piece

SAT Satin Finish