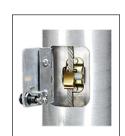

**ICC - CAM CLEAT** Flush Mount Hinged Door

| Specifications                        |  |
|---------------------------------------|--|
| A. Mounting Height: 35'               |  |
| B. Set Depth: 3'-6"                   |  |
| C. Total Length: 38'-6"               |  |
| D. Butt Diameter: 6"                  |  |
| E. Wall Thickness: .156"              |  |
| F. Top Diameter: 3.5"                 |  |
| Flagpole Sections: 1                  |  |
| Shaft Weight: 166 lbs.                |  |
| Hardware Weight: 18 lbs.              |  |
| Ground Sleeve Weight: 39 lbs.         |  |
| * Max Flag Size: 6' x 10'             |  |
| * Max Wind Speed w/Nylon Flag: 74 mph |  |
| * Max Wind Speed No Flag: 93 mph      |  |
|                                       |  |
| * Wind Speed Specifications from      |  |
| ANSI/NAAMM FP 1001-07                 |  |