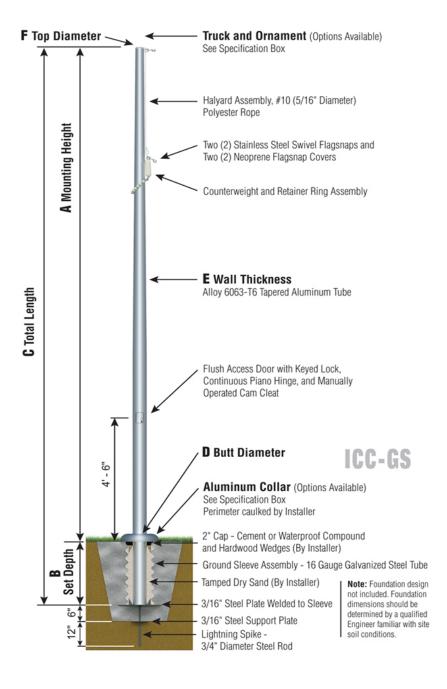

**ICC - CAM CLEAT** Flush Mount Hinged Door

| Specifications                        |  |
|---------------------------------------|--|
| A. Mounting Height: 35'               |  |
| B. Set Depth: 3'-6"                   |  |
| C. Total Length: 38'-6"               |  |
| D. Butt Diameter: 6"                  |  |
| E. Wall Thickness: .156"              |  |
| F. Top Diameter: 3.5"                 |  |
| Flagpole Sections: 1                  |  |
| Shaft Weight: 166 lbs.                |  |
| Hardware Weight: 18 lbs.              |  |
| Ground Sleeve Weight: 39 lbs.         |  |
| * Max Flag Size: 6' x 10'             |  |
| * Max Wind Speed w/Nylon Flag: 74 mph |  |
| * Max Wind Speed No Flag: 93 mph      |  |
|                                       |  |
| * Wind Speed Specifications from      |  |
| ANSI/NAAMM FP 1001-07                 |  |