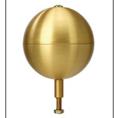

**ICC40C72** 

TRK-9660

Int. Revolving Truck Sealed Bearings

COL1-A07S FC-11 Spun Alum 1-Piece

ICC - CAM CLEAT Flush Mount Hinged Door

BAL-0812-GLD-ES HD Gold Anodized Aluminum Ball

SAT Satin Finish

| Specifications                        |  |  |
|---------------------------------------|--|--|
| A. Mounting Height: 40'               |  |  |
| B. Set Depth: 4'-0"                   |  |  |
| C. Total Length: 44'-0"               |  |  |
| D. Butt Diameter: 7"                  |  |  |
| E. Wall Thickness: .156"              |  |  |
| F. Top Diameter: 3.5"                 |  |  |
| Flagpole Sections: 2                  |  |  |
| Shaft Weight: 230 lbs.                |  |  |
| Hardware Weight: 19 lbs.              |  |  |
| Ground Sleeve Weight: 44 lbs.         |  |  |
| * Max Flag Size: 8' x 12'             |  |  |
| * Max Wind Speed w/Nylon Flag: 75 mph |  |  |
| * Max Wind Speed No Flag: 99 mph      |  |  |
|                                       |  |  |
| * Wind Speed Specifications from      |  |  |
| ANSI/NAAMM FP 1001-07                 |  |  |