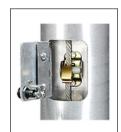

## **Monarch Series**

Rope Halyard Ground Set Installation

ICC - Internal Cam Cleat

F Top Diameter Truck and Ornament (Options Available) See Specification Box Halyard Assembly, #10 (5/16" Diameter) Polyester Rope **Mounting Height** Two (2) Stainless Steel Swivel Flagsnaps and Two (2) Neoprene Flagsnap Covers Counterweight and Retainer Ring Assembly E Wall Thickness Alloy 6063-T6 Tapered Aluminum Tube Flush Access Door with Keyed Lock, Continuous Piano Hinge, and Manually Operated Cam Cleat **D** Butt Diameter **ICC-GS** 4' - 6" Aluminum Collar (Options Available) See Specification Box Perimeter caulked by Installer 2" Cap - Cement or Waterproof Compound and Hardwood Wedges (By Installer) **B** Depth Ground Sleeve Assembly - 16 Gauge Galvanized Steel Tube Set Tamped Dry Sand (By Installer) Note: Foundation design not included. Foundation 3/16" Steel Plate Welded to Sleeve dimensions should be determined by a qualified 3/16" Steel Support Plate Engineer familiar with site Lightning Spike soil conditions. 3/4" Diameter Steel Rod

**ICC - CAM CLEAT** Flush Mount Hinged Door

| Charifications                        |
|---------------------------------------|
| Specifications                        |
| A. Mounting Height: 40'               |
| B. Set Depth: 4'-0"                   |
| C. Total Length: 44'-0"               |
| D. Butt Diameter: 8"                  |
| E. Wall Thickness: .156"              |
| F. Top Diameter: 3.5"                 |
| Flagpole Sections: 2                  |
| Shaft Weight: 250 lbs.                |
| Hardware Weight: 22 lbs.              |
| Ground Sleeve Weight: 55 lbs.         |
| * Max Flag Size: 8' x 12'             |
| * Max Wind Speed w/Nylon Flag: 94 mph |
| * Max Wind Speed No Flag: 140 mph     |
|                                       |
| * Wind Speed Specifications from      |
| ANCUALA ANALED 4004 07                |