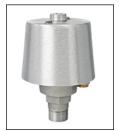

## **Monarch Series**

Rope Halyard Ground Set Installation

ICC - Internal Cam Cleat

F Top Diameter Truck and Ornament (Options Available) See Specification Box Halyard Assembly, #10 (5/16" Diameter) Polyester Rope **Mounting Height** Two (2) Stainless Steel Swivel Flagsnaps and Two (2) Neoprene Flagsnap Covers Counterweight and Retainer Ring Assembly E Wall Thickness Alloy 6063-T6 Tapered Aluminum Tube Flush Access Door with Keyed Lock, Continuous Piano Hinge, and Manually Operated Cam Cleat **D** Butt Diameter **ICC-GS** 4' - 6" Aluminum Collar (Options Available) See Specification Box Perimeter caulked by Installer 2" Cap - Cement or Waterproof Compound and Hardwood Wedges (By Installer) **B** Depth Ground Sleeve Assembly - 16 Gauge Galvanized Steel Tube Set Tamped Dry Sand (By Installer) Note: Foundation design not included. Foundation 3/16" Steel Plate Welded to Sleeve dimensions should be determined by a qualified 3/16" Steel Support Plate Engineer familiar with site Lightning Spike soil conditions. 3/4" Diameter Steel Rod

**ICC - CAM CLEAT** Flush Mount Hinged Door

| Charifications                        |
|---------------------------------------|
| Specifications                        |
| A. Mounting Height: 40'               |
| B. Set Depth: 4'-0"                   |
| C. Total Length: 44'-0"               |
| D. Butt Diameter: 8"                  |
| E. Wall Thickness: .156"              |
| F. Top Diameter: 3.5"                 |
| Flagpole Sections: 2                  |
| Shaft Weight: 250 lbs.                |
| Hardware Weight: 22 lbs.              |
| Ground Sleeve Weight: 55 lbs.         |
| * Max Flag Size: 8' x 12'             |
| * Max Wind Speed w/Nylon Flag: 94 mph |
| * Max Wind Speed No Flag: 140 mph     |
|                                       |
| * Wind Speed Specifications from      |
| ANCUALA ANALED 4004 07                |