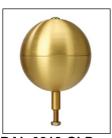

## **ICC40C82**

**TRK-9660** 

Int. Revolving Truck Sealed Bearings

SAT

BAL-0812-GLD-**ES HD Gold Anodized** 

Aluminum Ball

COL1-A08S FC-11 Spun Alum 1-Piece

SAT Satin Finish