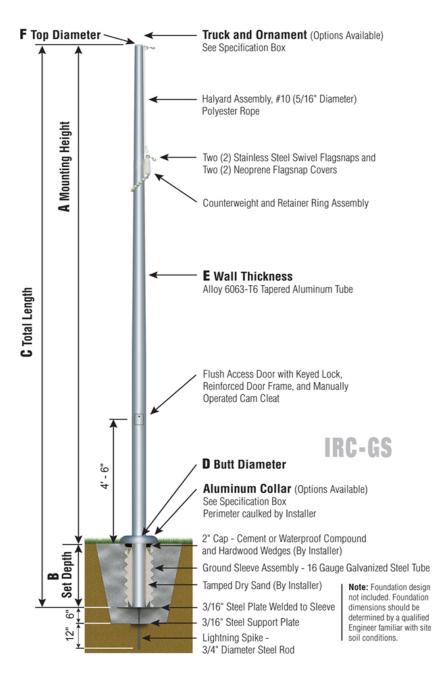

## **Sentry II Series** IRC - Internal Cam Cleat

Rope Halyard Ground Set Installation

NOMINAL EXPOSED HEIGHT: Total Shaft Length of 25' flagpoles is 26'-6" with a Set Depth of 2'-6". With the Truck and Ornament attached, the nominal Mounting Height is 25'.

| Specifications                         |  |  |
|----------------------------------------|--|--|
| A. Mounting Height: 24'                |  |  |
| B. Set Depth: 2'-6"                    |  |  |
| C. Total Length: 26'-6"                |  |  |
| D. Butt Diameter: 6"                   |  |  |
| E. Wall Thickness: .156"               |  |  |
| F. Top Diameter: 3.5"                  |  |  |
| Flagpole Sections: 1                   |  |  |
| Shaft Weight: 120 lbs.                 |  |  |
| Hardware Weight: 17 lbs.               |  |  |
| Ground Sleeve Weight: 32 lbs.          |  |  |
| * Max Flag Size: 5' x 8'               |  |  |
| * Max Wind Speed w/Nylon Flag: 149 mph |  |  |
| * Max Wind Speed No Flag: 230 mph      |  |  |
|                                        |  |  |
| * Wind Speed Specifications from       |  |  |
| ANSI/NAAMM FP 1001-07                  |  |  |