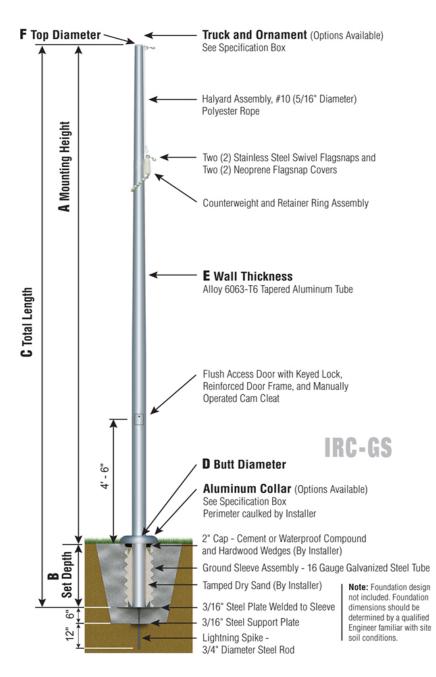

## Sentry II Series IRC - Internal Cam Cleat

IRC - Internal Cam Cleat Rope Halyard Ground Set Installation

NOMINAL EXPOSED HEIGHT: Total Shaft Length of 25' flagpoles is 26'-6" with a Set Depth of 2'-6". With the Truck and Ornament attached, the nominal Mounting Height is 25'.

## SAT

TRK-9660

Int. Revolving Truck Sealed Bearings

COL1-A06S FC-11 Spun Alum 1-Piece

IRC - CAM CLEAT Reinforced Welded Door Frame

BAL-0612-GLD-ES HD Gold Anodized Aluminum Ball

SAT Satin Finish

| Specifications                         |  |  |
|----------------------------------------|--|--|
| A. Mounting Height: 24'                |  |  |
| B. Set Depth: 2'-6"                    |  |  |
| C. Total Length: 26'-6"                |  |  |
| D. Butt Diameter: 6"                   |  |  |
| E. Wall Thickness: .188"               |  |  |
| F. Top Diameter: 3.5"                  |  |  |
| Flagpole Sections: 1                   |  |  |
| Shaft Weight: 141 lbs.                 |  |  |
| Hardware Weight: 17 lbs.               |  |  |
| Ground Sleeve Weight: 32 lbs.          |  |  |
| * Max Flag Size: 5' x 8'               |  |  |
| * Max Wind Speed w/Nylon Flag: 168 mph |  |  |
| * Max Wind Speed No Flag: 253 mph      |  |  |
|                                        |  |  |
| * Wind Speed Specifications from       |  |  |
| ANSI/NAAMM FP 1001-07                  |  |  |