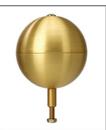

## SAT

**TRK-9660** 

Int. Revolving Truck Sealed Bearings

COL1-A06S FC-11 Spun Alum 1-Piece

BAL-0612-GLD-ES HD Gold Anodized Aluminum Ball

SAT Satin Finish

**IRC - CAM CLEAT** Reinforced Welded Door Frame

| Qty: 1    |
|-----------|
| Location: |
|           |
|           |
|           |
|           |
|           |
|           |
|           |