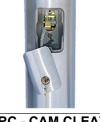

## **Sentry II Series** IRC - Internal Cam Cleat

Rope Halyard Ground Set Installation

**IRC30C61** 

## SAT

**TRK-9660** 

Int. Revolving Truck Sealed Bearings

COL1-A06S FC-11 Spun Alum 1-Piece

BAL-0612-GLD-ES HD Gold Anodized Aluminum Ball

SAT Satin Finish

**IRC - CAM CLEAT** Reinforced Welded Door Frame

| Qty: 1    |
|-----------|
| Location: |
|           |
|           |
|           |
|           |
|           |
|           |
|           |