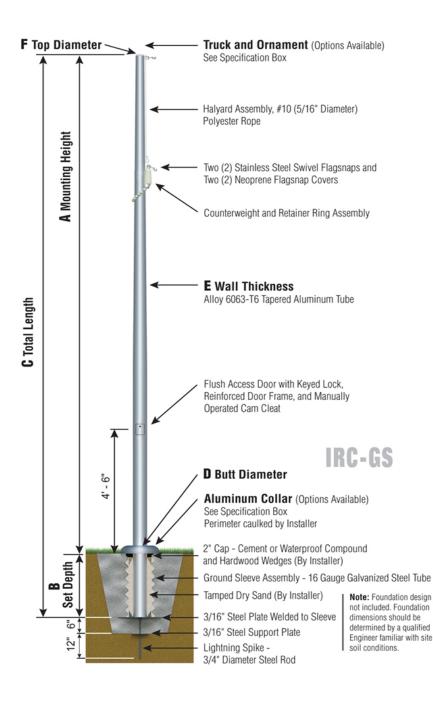

## **Sentry II Series** IRC - Internal Cam Cleat

Rope Halyard Ground Set Installation

**IRC30C61** 

| Specifications                         |
|----------------------------------------|
| A. Mounting Height: 30'                |
| B. Set Depth: 3'-0"                    |
| C. Total Length: 33'-0"                |
| D. Butt Diameter: 6"                   |
| E. Wall Thickness: .156"               |
| F. Top Diameter: 3.5"                  |
| Flagpole Sections: 1                   |
| Shaft Weight: 146 lbs.                 |
| Hardware Weight: 18 lbs.               |
| Ground Sleeve Weight: 36 lbs.          |
| * Max Flag Size: 6' x 10'              |
| * Max Wind Speed w/Nylon Flag: 108 mph |
| * Max Wind Speed No Flag: 174 mph      |
|                                        |
| * Wind Speed Specifications from       |
| ANSI/NAAMM FP 1001-07                  |