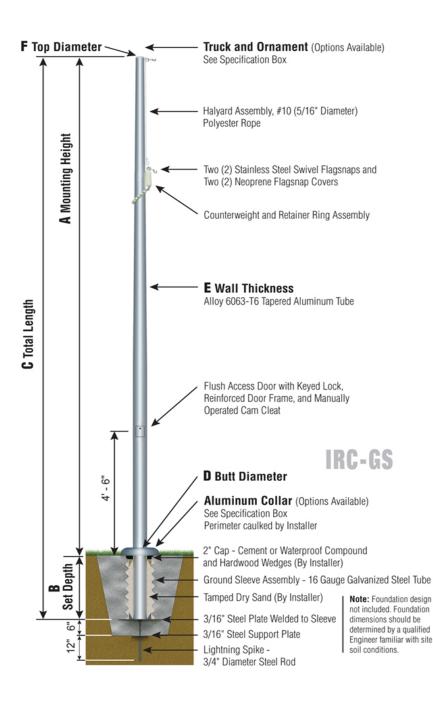

## Sentry II Series IRC - Internal Cam Cleat

IRC - Internal Cam Cleat Rope Halyard Ground Set Installation

**IRC30D61** 

## SAT

TRK-9660

Int. Revolving Truck Sealed Bearings

COL1-A06S FC-11 Spun Alum 1-Piece

IRC - CAM CLEAT Reinforced Welded Door Frame

BAL-0612-GLD-ES HD Gold Anodized Aluminum Ball

SAT Satin Finish

| Spacifications                         |
|----------------------------------------|
| Specifications                         |
| A. Mounting Height: 30'                |
| B. Set Depth: 3'-0"                    |
| C. Total Length: 33'-0"                |
| D. Butt Diameter: 6"                   |
| E. Wall Thickness: .188"               |
| F. Top Diameter: 3.5"                  |
| Flagpole Sections: 1                   |
| Shaft Weight: 159 lbs.                 |
| Hardware Weight: 18 lbs.               |
| Ground Sleeve Weight: 36 lbs.          |
| * Max Flag Size: 6' x 10'              |
| * Max Wind Speed w/Nylon Flag: 122 mph |
| * Max Wind Speed No Flag: 197 mph      |
|                                        |
| * Wind Speed Specifications from       |
| ANSI/NAAMM FP 1001-07                  |