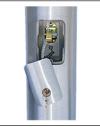

## SAT

TRK-9660

Int. Revolving Truck Sealed Bearings

COL1-A06S FC-11 Spun Alum 1-Piece

IRC - CAM CLEAT Reinforced Welded Door Frame

BAL-0612-GLD-ES HD Gold Anodized Aluminum Ball

SAT Satin Finish

| Spacifications                         |
|----------------------------------------|
| Specifications                         |
| A. Mounting Height: 30'                |
| B. Set Depth: 3'-0"                    |
| C. Total Length: 33'-0"                |
| D. Butt Diameter: 6"                   |
| E. Wall Thickness: .188"               |
| F. Top Diameter: 3.5"                  |
| Flagpole Sections: 1                   |
| Shaft Weight: 159 lbs.                 |
| Hardware Weight: 18 lbs.               |
| Ground Sleeve Weight: 36 lbs.          |
| * Max Flag Size: 6' x 10'              |
| * Max Wind Speed w/Nylon Flag: 122 mph |
| * Max Wind Speed No Flag: 197 mph      |
|                                        |
| * Wind Speed Specifications from       |
| ANSI/NAAMM FP 1001-07                  |