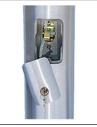

## Sentry II Series IRC - Internal Cam Cleat

IRC - Internal Cam Cleat Rope Halyard Ground Set Installation

**IRC30D71** 

TRK-9660

Int. Revolving Truck Sealed Bearings

COL1-A07S FC-11 Spun Alum 1-Piece

BAL-0812-GLD-ES HD Gold Anodized Aluminum Ball

SAT Satin Finish

IRC - CAM CLEAT Reinforced Welded Door Frame

| Specifications                         |
|----------------------------------------|
| A. Mounting Height: 30'                |
| B. Set Depth: 3'-0"                    |
| C. Total Length: 33'-0"                |
| D. Butt Diameter: 7"                   |
| E. Wall Thickness: .188"               |
| F. Top Diameter: 3.5"                  |
| Flagpole Sections: 1                   |
| Shaft Weight: 193 lbs.                 |
| Hardware Weight: 18 lbs.               |
| Ground Sleeve Weight: 38 lbs.          |
| * Max Flag Size: 6' x 10'              |
| * Max Wind Speed w/Nylon Flag: 157 mph |
| * Max Wind Speed No Flag: 235 mph      |
|                                        |
| * Wind Speed Specifications from       |
| ANSI/NAAMM FP 1001-07                  |