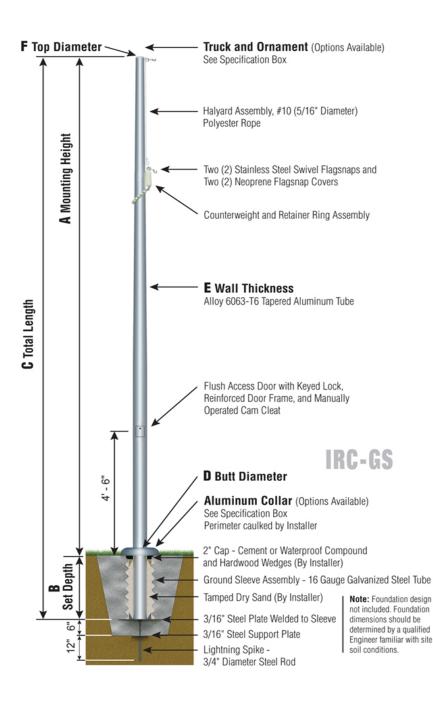

## Sentry II Series IRC - Internal Cam Cleat

IRC - Internal Cam Cleat Rope Halyard Ground Set Installation

**IRC30D71** 

TRK-9660

Int. Revolving Truck Sealed Bearings

COL1-A07S FC-11 Spun Alum 1-Piece

BAL-0812-GLD-ES HD Gold Anodized Aluminum Ball

SAT Satin Finish

IRC - CAM CLEAT Reinforced Welded Door Frame

| Specifications                         |
|----------------------------------------|
| A. Mounting Height: 30'                |
| B. Set Depth: 3'-0"                    |
| C. Total Length: 33'-0"                |
| D. Butt Diameter: 7"                   |
| E. Wall Thickness: .188"               |
| F. Top Diameter: 3.5"                  |
| Flagpole Sections: 1                   |
| Shaft Weight: 193 lbs.                 |
| Hardware Weight: 18 lbs.               |
| Ground Sleeve Weight: 38 lbs.          |
| * Max Flag Size: 6' x 10'              |
| * Max Wind Speed w/Nylon Flag: 157 mph |
| * Max Wind Speed No Flag: 235 mph      |
|                                        |
| * Wind Speed Specifications from       |
| ANSI/NAAMM FP 1001-07                  |