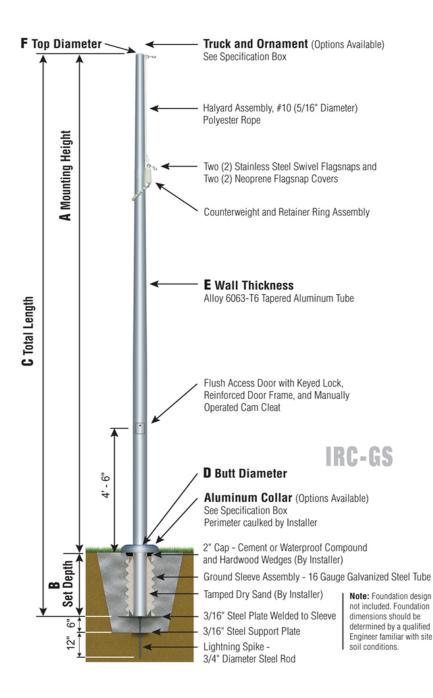

## Sentry II Series IRC - Internal Cam Cle

IRC - Internal Cam Cleat Rope Halyard Ground Set Installation

**IRC35D62** 

**TRK-9660** 

Int. Revolving Truck Sealed Bearings

**COL1-A06S** FC-11 Spun Alum 1-Piece

BAL-0612-GLD-ES HD Gold Anodized Aluminum Ball

SAT Satin Finish

IRC - CAM CLEAT Reinforced Welded Door Frame

| Specifications                        |
|---------------------------------------|
| A. Mounting Height: 35'               |
| B. Set Depth: 3'-6"                   |
| C. Total Length: 38'-6"               |
| D. Butt Diameter: 6"                  |
| E. Wall Thickness: .188"              |
| F. Top Diameter: 3.5"                 |
| Flagpole Sections: 2                  |
| Shaft Weight: 182 lbs.                |
| Hardware Weight: 18 lbs.              |
| Ground Sleeve Weight: 39 lbs.         |
| * Max Flag Size: 6' x 10'             |
| * Max Wind Speed w/Nylon Flag: 97 mph |
| * Max Wind Speed No Flag: 145 mph     |
|                                       |
| * Wind Speed Specifications from      |
| ANSI/NAAMM FP 1001-07                 |