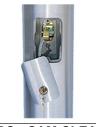

## Sentry II Series IRC - Internal Cam Cle

IRC - Internal Cam Cleat Rope Halyard Ground Set Installation

**IRC35D62** 

**TRK-9660** 

Int. Revolving Truck Sealed Bearings

**COL1-A06S** FC-11 Spun Alum 1-Piece