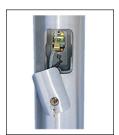

## F Top Diameter Truck and Ornament (Options Available) See Specification Box Halyard Assembly, #10 (5/16" Diameter) Polyester Rope **Mounting Height** Two (2) Stainless Steel Swivel Flagsnaps and Two (2) Neoprene Flagsnap Covers Counterweight and Retainer Ring Assembly E Wall Thickness Alloy 6063-T6 Tapered Aluminum Tube C Total Length Flush Access Door with Keyed Lock, Reinforced Door Frame, and Manually Operated Cam Cleat **IRC-GS D** Butt Diameter 4' - 6" Aluminum Collar (Options Available) See Specification Box Perimeter caulked by Installer 2" Cap - Cement or Waterproof Compound and Hardwood Wedges (By Installer) B Set Depth Ground Sleeve Assembly - 16 Gauge Galvanized Steel Tube Tamped Dry Sand (By Installer) Note: Foundation design not included. Foundation dimensions should be 3/16" Steel Plate Welded to Sleeve 9 determined by a qualified 3/16" Steel Support Plate Engineer familiar with site Lightning Spike soil conditions. 3/4" Diameter Steel Rod

**IRC - CAM CLEAT** Reinforced Welded Door Frame

| Specifications                         |  |
|----------------------------------------|--|
| A. Mounting Height: 40'                |  |
| B. Set Depth: 4'-0"                    |  |
| C. Total Length: 44'-0"                |  |
| D. Butt Diameter: 8"                   |  |
| E. Wall Thickness: .156"               |  |
| F. Top Diameter: 4"                    |  |
| Flagpole Sections: 1                   |  |
| Shaft Weight: 241 lbs.                 |  |
| Hardware Weight: 20 lbs.               |  |
| Ground Sleeve Weight: 55 lbs.          |  |
| * Max Flag Size: 8' x 12'              |  |
| * Max Wind Speed w/Nylon Flag: 107 mph |  |
| * Max Wind Speed No Flag: 157 mph      |  |
|                                        |  |
| * Wind Speed Specifications from       |  |
| A NIOL/NIA A NANA ED 4004 07           |  |