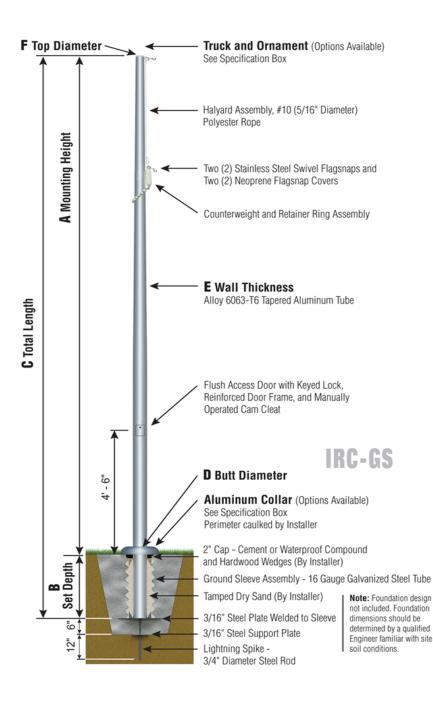

## Sentry II Series IRC - Internal Cam Cleat

IRC - Internal Cam Cleat Rope Halyard Ground Set Installation

**IRC40D71** 