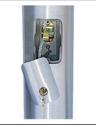

## Sentry II Series IRC - Internal Cam Cleat

IRC - Internal Cam Cleat Rope Halyard Ground Set Installation

**IRC40D71** 

## SAT

TRK-9660

Int. Revolving Truck Sealed Bearings

COL1-A07S FC-11 Spun Alum 1-Piece

BAL-0812-GLD-ES HD Gold Anodized Aluminum Ball

SAT Satin Finish

IRC - CAM CLEAT Reinforced Welded Door Frame

| Specifications                        |
|---------------------------------------|
| A. Mounting Height: 40'               |
| B. Set Depth: 4'-0"                   |
| C. Total Length: 44'-0"               |
| D. Butt Diameter: 7"                  |
| E. Wall Thickness: .188"              |
| F. Top Diameter: 3.5"                 |
| Flagpole Sections: 1                  |
| Shaft Weight: 248 lbs.                |
| Hardware Weight: 19 lbs.              |
| Ground Sleeve Weight: 44 lbs.         |
| * Max Flag Size: 8' x 12'             |
| * Max Wind Speed w/Nylon Flag: 98 mph |
| * Max Wind Speed No Flag: 147 mph     |
|                                       |
| * Wind Speed Specifications from      |
| ANSI/NAAMM FP 1001-07                 |