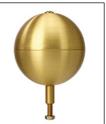

|  |
|----------------------------------------|--|
| A. Mounting Height: 30'                |  |
| B. Set Depth: 3'-0"                    |  |
| C. Total Length: 33'-0"                |  |
| D. Butt Diameter: 6"                   |  |
| E. Wall Thickness: .156"               |  |
| F. Top Diameter: 3.5"                  |  |
| Flagpole Sections: 1                   |  |
| Shaft Weight: 143 lbs.                 |  |
| Hardware Weight: 22 lbs.               |  |
| Ground Sleeve Weight: 36 lbs.          |  |
| * Max Flag Size: 6' x 10'              |  |
| * Max Wind Speed w/Nylon Flag: 108 mph |  |
| * Max Wind Speed No Flag: 174 mph      |  |
|                                        |  |
| * Wind Speed Specifications from       |  |
| ANSI/NAAMM FP 1001-07                  |  |



BAL-0612-GLD-ES HD Gold Anodized Aluminum Ball



**SAT** Satin Finish