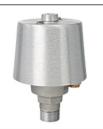

## SAT

TRK-9660

Int. Revolving Truck Sealed Bearings

COL1-A06S FC-11 Spun Alum 1-Piece

**IRW - WINCH** Reinforced Welded Door Frame

| Specifications                         |  |
|----------------------------------------|--|
| A. Mounting Height: 30'                |  |
| B. Set Depth: 3'-0"                    |  |
| C. Total Length: 33'-0"                |  |
| D. Butt Diameter: 6"                   |  |
| E. Wall Thickness: .156"               |  |
| F. Top Diameter: 3.5"                  |  |
| Flagpole Sections: 1                   |  |
| Shaft Weight: 143 lbs.                 |  |
| Hardware Weight: 22 lbs.               |  |
| Ground Sleeve Weight: 36 lbs.          |  |
| * Max Flag Size: 6' x 10'              |  |
| * Max Wind Speed w/Nylon Flag: 108 mph |  |
| * Max Wind Speed No Flag: 174 mph      |  |
|                                        |  |
| * Wind Speed Specifications from       |  |
| ANSI/NAAMM FP 1001-07                  |  |