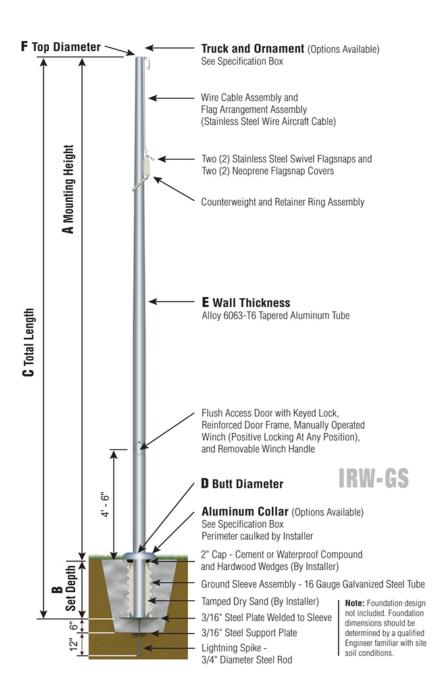

## SAT

TRK-9660

Int. Revolving Truck Sealed Bearings

COL1-A06S FC-11 Spun Alum 1-Piece

**IRW - WINCH** Reinforced Welded Door Frame

| Specifications                         |  |
|----------------------------------------|--|
| A. Mounting Height: 30'                |  |
| B. Set Depth: 3'-0"                    |  |
| C. Total Length: 33'-0"                |  |
| D. Butt Diameter: 6"                   |  |
| E. Wall Thickness: .156"               |  |
| F. Top Diameter: 3.5"                  |  |
| Flagpole Sections: 1                   |  |
| Shaft Weight: 143 lbs.                 |  |
| Hardware Weight: 22 lbs.               |  |
| Ground Sleeve Weight: 36 lbs.          |  |
| * Max Flag Size: 6' x 10'              |  |
| * Max Wind Speed w/Nylon Flag: 108 mph |  |
| * Max Wind Speed No Flag: 174 mph      |  |
|                                        |  |
| * Wind Speed Specifications from       |  |
| ANSI/NAAMM FP 1001-07                  |  |