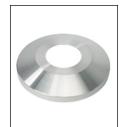

## SAT

TRK-9660

Int. Revolving Truck Sealed Bearings

COL1-A06S FC-11 Spun Alum 1-Piece

**IRW - WINCH** Reinforced Welded Door Frame

| Specifications                         |  |
|----------------------------------------|--|
| A. Mounting Height: 30'                |  |
| B. Set Depth: 3'-0"                    |  |
| C. Total Length: 33'-0"                |  |
| D. Butt Diameter: 6"                   |  |
| E. Wall Thickness: .156"               |  |
| F. Top Diameter: 3.5"                  |  |
| Flagpole Sections: 1                   |  |
| Shaft Weight: 143 lbs.                 |  |
| Hardware Weight: 22 lbs.               |  |
| Ground Sleeve Weight: 36 lbs.          |  |
| * Max Flag Size: 6' x 10'              |  |
| * Max Wind Speed w/Nylon Flag: 108 mph |  |
| * Max Wind Speed No Flag: 174 mph      |  |
|                                        |  |
| * Wind Speed Specifications from       |  |
| ANSI/NAAMM FP 1001-07                  |  |