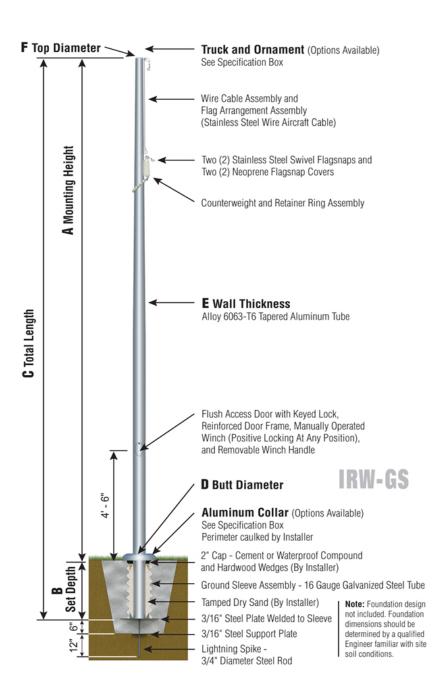

Int. Revolving Truck Sealed Bearings

COL1-A06S FC-11 Spun Alum 1-Piece

**IRW - WINCH** Reinforced Welded Door Frame

| Specifications                         |  |
|----------------------------------------|--|
| A. Mounting Height: 30'                |  |
| B. Set Depth: 3'-0"                    |  |
| C. Total Length: 33'-0"                |  |
| D. Butt Diameter: 6"                   |  |
| E. Wall Thickness: .156"               |  |
| F. Top Diameter: 3.5"                  |  |
| Flagpole Sections: 2                   |  |
| Shaft Weight: 147 lbs.                 |  |
| Hardware Weight: 22 lbs.               |  |
| Ground Sleeve Weight: 36 lbs.          |  |
| * Max Flag Size: 6' x 10'              |  |
| * Max Wind Speed w/Nylon Flag: 108 mph |  |
| * Max Wind Speed No Flag: 174 mph      |  |
|                                        |  |
| * Wind Speed Specifications from       |  |
| ANSI/NAAMM FP 1001-07                  |  |