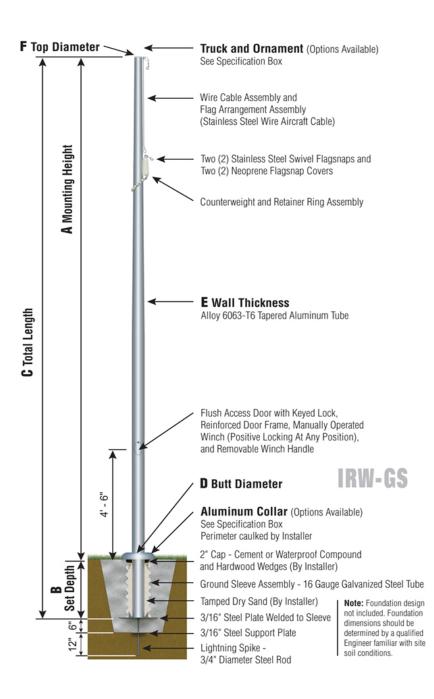

## **Independence Series**

IRW - Internal with Winch Wire Halyard Ground Set Installation

**IRW30D62** 