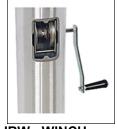

## SAT

**TRK-9660** 

Int. Revolving Truck Sealed Bearings

COL1-A06S FC-11 Spun Alum 1-Piece

**IRW - WINCH** Reinforced Welded Door Frame

| Specifications                         |
|----------------------------------------|
| A. Mounting Height: 30'                |
| B. Set Depth: 3'-0"                    |
| C. Total Length: 33'-0"                |
| D. Butt Diameter: 6"                   |
| E. Wall Thickness: .188"               |
| F. Top Diameter: 3.5"                  |
| Flagpole Sections: 2                   |
| Shaft Weight: 171 lbs.                 |
| Hardware Weight: 22 lbs.               |
| Ground Sleeve Weight: 36 lbs.          |
| * Max Flag Size: 6' x 10'              |
| * Max Wind Speed w/Nylon Flag: 122 mph |
| * Max Wind Speed No Flag: 197 mph      |
|                                        |
| * Wind Speed Specifications from       |
| ANSI/NAAMM FP 1001-07                  |