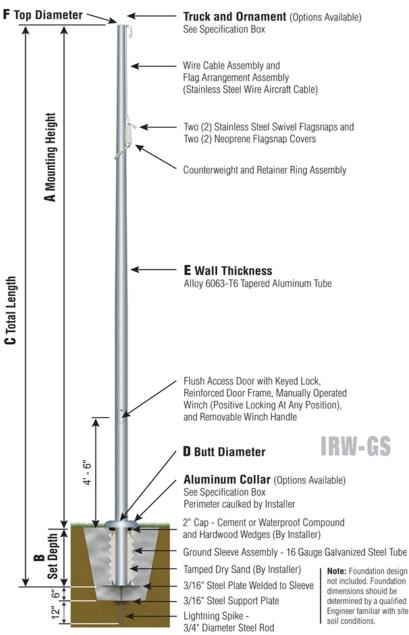

## **Independence Series**

IRW - Internal with Winch Wire Halyard Ground Set Installation

| Customer Name: |           |  |
|----------------|-----------|--|
| Dealer:        | Qty: 1    |  |
| Project:       | Location: |  |
| Notes:         |           |  |
|                |           |  |
|                |           |  |
|                |           |  |
|                |           |  |
|                |           |  |
|                |           |  |

**IRW35D61** 

**TRK-9660** 

Int. Revolving Truck Sealed Bearings

COL1-A06S FC-11 Spun Alum 1-Piece

**IRW - WINCH** Reinforced Welded Door Frame

| Specifications                        |  |  |
|---------------------------------------|--|--|
| A. Mounting Height: 35'               |  |  |
| B. Set Depth: 3'-6"                   |  |  |
| C. Total Length: 38'-6"               |  |  |
| D. Butt Diameter: 6"                  |  |  |
| E. Wall Thickness: .188"              |  |  |
| F. Top Diameter: 3.5"                 |  |  |
| Flagpole Sections: 1                  |  |  |
| Shaft Weight: 192 lbs.                |  |  |
| Hardware Weight: 23 lbs.              |  |  |
| Ground Sleeve Weight: 39 lbs.         |  |  |
| * Max Flag Size: 6' x 10'             |  |  |
| * Max Wind Speed w/Nylon Flag: 97 mph |  |  |
| * Max Wind Speed No Flag: 145 mph     |  |  |
|                                       |  |  |
| * Wind Speed Specifications from      |  |  |
| ANSI/NAAMM FP 1001-07                 |  |  |