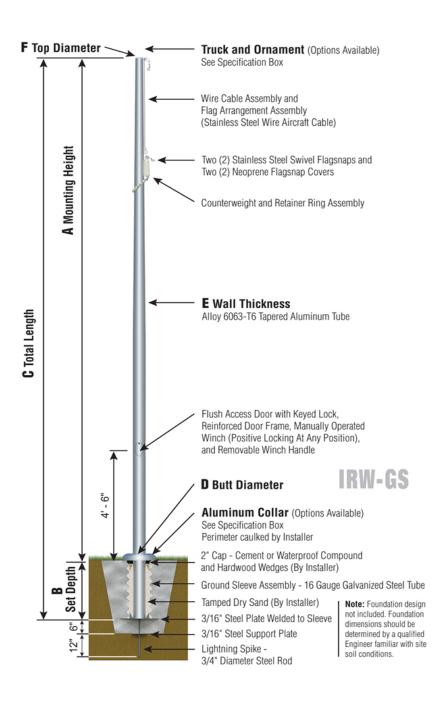

## **Independence Series**

IRW - Internal with Winch Wire Halyard Ground Set Installation

| Customer Name:            |           |
|---------------------------|-----------|
| Dealer:                   | Qty: 1    |
| Project:                  | Location: |
| Notes:                    |           |
|                           |           |
|                           |           |
|                           |           |
|                           |           |
|                           |           |
| IRW35D62G-T0Y-O2N-C0W-FSA |           |

## SAT

TRK-9660

Int. Revolving Truck Sealed Bearings

COL1-A06S FC-11 Spun Alum 1-Piece

**IRW - WINCH** Reinforced Welded Door Frame

| Specifications                        |  |
|---------------------------------------|--|
| A. Mounting Height: 35'               |  |
| B. Set Depth: 3'-6"                   |  |
| C. Total Length: 38'-6"               |  |
| D. Butt Diameter: 6"                  |  |
| E. Wall Thickness: .188"              |  |
| F. Top Diameter: 3.5"                 |  |
| Flagpole Sections: 2                  |  |
| Shaft Weight: 175 lbs.                |  |
| Hardware Weight: 23 lbs.              |  |
| Ground Sleeve Weight: 39 lbs.         |  |
| * Max Flag Size: 6' x 10'             |  |
| * Max Wind Speed w/Nylon Flag: 97 mph |  |
| * Max Wind Speed No Flag: 145 mph     |  |
|                                       |  |
| * Wind Speed Specifications from      |  |
| ANSI/NAAMM FP 1001-07                 |  |