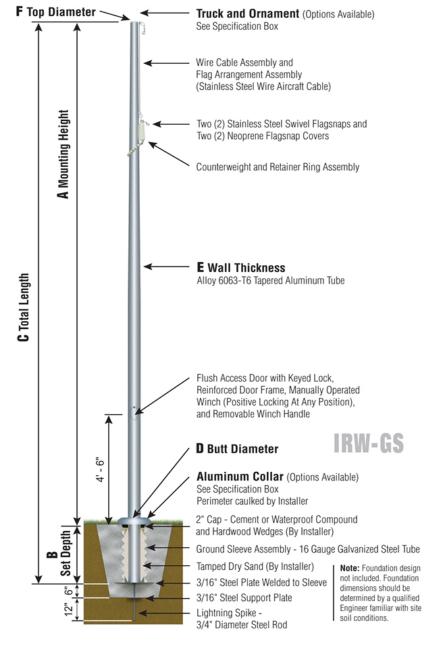

**IRW - WINCH** Reinforced Welded Door Frame

| 2 15 11                               |  |  |
|---------------------------------------|--|--|
| Specifications                        |  |  |
| A. Mounting Height: 40'               |  |  |
| B. Set Depth: 4'-0"                   |  |  |
| C. Total Length: 44'-0"               |  |  |
| D. Butt Diameter: 7"                  |  |  |
| E. Wall Thickness: .156"              |  |  |
| F. Top Diameter: 3.5"                 |  |  |
| Flagpole Sections: 2                  |  |  |
| Shaft Weight: 230 lbs.                |  |  |
| Hardware Weight: 32 lbs.              |  |  |
| Ground Sleeve Weight: 44 lbs.         |  |  |
| * Max Flag Size: 8' x 12'             |  |  |
| * Max Wind Speed w/Nylon Flag: 87 mph |  |  |
| * Max Wind Speed No Flag: 122 mph     |  |  |
|                                       |  |  |
| * Wind Speed Specifications from      |  |  |
| ANSI/NAAMM FP 1001-07                 |  |  |