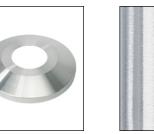

## **IRW40C72**

**TRK-9660** 

Int. Revolving Truck Sealed Bearings

SAT

BAL-0812-GLD-ES HD Gold Anodized

Aluminum Ball

COL1-A07S FC-11 Spun Alum 1-Piece

SAT Satin Finish