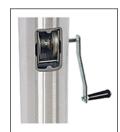

**IRW - WINCH** Reinforced Welded Door Frame

| 2 15 11                               |  |  |
|---------------------------------------|--|--|
| Specifications                        |  |  |
| A. Mounting Height: 40'               |  |  |
| B. Set Depth: 4'-0"                   |  |  |
| C. Total Length: 44'-0"               |  |  |
| D. Butt Diameter: 7"                  |  |  |
| E. Wall Thickness: .156"              |  |  |
| F. Top Diameter: 3.5"                 |  |  |
| Flagpole Sections: 2                  |  |  |
| Shaft Weight: 230 lbs.                |  |  |
| Hardware Weight: 32 lbs.              |  |  |
| Ground Sleeve Weight: 44 lbs.         |  |  |
| * Max Flag Size: 8' x 12'             |  |  |
| * Max Wind Speed w/Nylon Flag: 87 mph |  |  |
| * Max Wind Speed No Flag: 122 mph     |  |  |
|                                       |  |  |
| * Wind Speed Specifications from      |  |  |
| ANSI/NAAMM FP 1001-07                 |  |  |