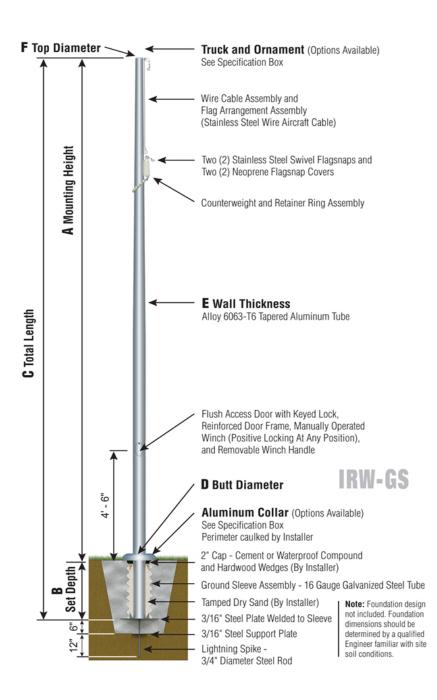

## **Independence Series**

IRW - Internal with Winch Wire Halyard Ground Set Installation

| Customer Name:            |           |
|---------------------------|-----------|
| Dealer:                   | Qty: 1    |
| Project:                  | Location: |
| Notes:                    |           |
|                           |           |
|                           |           |
|                           |           |
|                           |           |
|                           |           |
| IRW40C81G-TBL-O2P-C1S-FSA |           |