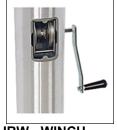

## SAT

TRK-9800

Int. Revolving Truck Sealed Bearings

**COL1-A08S** FC-11 Spun Alum 1-Piece

**IRW - WINCH** Reinforced Welded Door Frame

| Specifications                         |  |
|----------------------------------------|--|
| A. Mounting Height: 40'                |  |
| B. Set Depth: 4'-0"                    |  |
| C. Total Length: 44'-0"                |  |
| D. Butt Diameter: 8"                   |  |
| E. Wall Thickness: .156"               |  |
| F. Top Diameter: 4"                    |  |
| Flagpole Sections: 1                   |  |
| Shaft Weight: 238 lbs.                 |  |
| Hardware Weight: 32 lbs.               |  |
| Ground Sleeve Weight: 55 lbs.          |  |
| * Max Flag Size: 8' x 12'              |  |
| * Max Wind Speed w/Nylon Flag: 107 mph |  |
| * Max Wind Speed No Flag: 157 mph      |  |
|                                        |  |
| * Wind Speed Specifications from       |  |
| ANSI/NAAMM FP 1001-07                  |  |