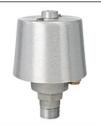

## SAT

TRK-9800

Int. Revolving Truck Sealed Bearings

**COL1-A08S** FC-11 Spun Alum 1-Piece

**IRW - WINCH** Reinforced Welded Door Frame

| Specifications                         |  |
|----------------------------------------|--|
| A. Mounting Height: 40'                |  |
| B. Set Depth: 4'-0"                    |  |
| C. Total Length: 44'-0"                |  |
| D. Butt Diameter: 8"                   |  |
| E. Wall Thickness: .156"               |  |
| F. Top Diameter: 4"                    |  |
| Flagpole Sections: 1                   |  |
| Shaft Weight: 238 lbs.                 |  |
| Hardware Weight: 32 lbs.               |  |
| Ground Sleeve Weight: 55 lbs.          |  |
| * Max Flag Size: 8' x 12'              |  |
| * Max Wind Speed w/Nylon Flag: 107 mph |  |
| * Max Wind Speed No Flag: 157 mph      |  |
|                                        |  |
| * Wind Speed Specifications from       |  |
| ANSI/NAAMM FP 1001-07                  |  |

BAL-0812-GLD-ES HD Gold Anodized Aluminum Ball

SAT Satin Finish