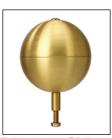

## **IRW40C82**

**TRK-9800** 

Int. Revolving Truck Sealed Bearings

SAT

BAL-0812-GLD-ES **HD Gold Anodized** 

Aluminum Ball

**COL1-A08S** FC-11 Spun Alum 1-Piece

SAT Satin Finish