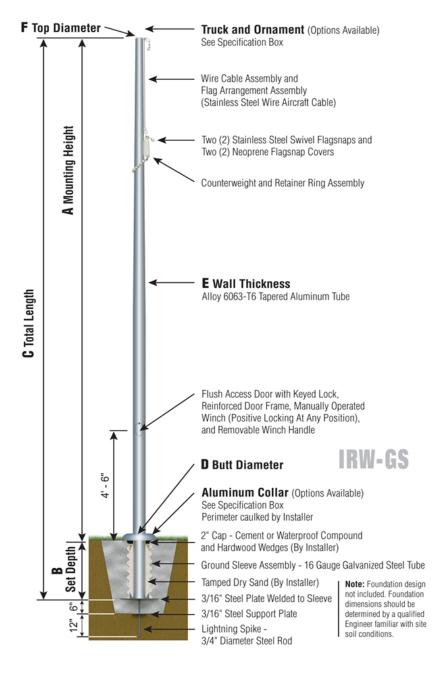

**IRW - WINCH** Reinforced Welded Door Frame

| Specifications                         |  |
|----------------------------------------|--|
| A. Mounting Height: 40'                |  |
| B. Set Depth: 4'-0"                    |  |
| C. Total Length: 44'-0"                |  |
| D. Butt Diameter: 8"                   |  |
| E. Wall Thickness: .156"               |  |
| F. Top Diameter: 3.5"                  |  |
| Flagpole Sections: 2                   |  |
| Shaft Weight: 243 lbs.                 |  |
| Hardware Weight: 32 lbs.               |  |
| Ground Sleeve Weight: 55 lbs.          |  |
| * Max Flag Size: 8' x 12'              |  |
| * Max Wind Speed w/Nylon Flag: 107 mph |  |
| * Max Wind Speed No Flag: 157 mph      |  |
|                                        |  |
| * Wind Speed Specifications from       |  |
| ANSI/NAAMM FP 1001-07                  |  |