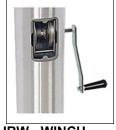

## SAT

TRK-9800

Int. Revolving Truck Sealed Bearings

COL1-A08S FC-11 Spun Alum 1-Piece

IRW - WINCH Reinforced Welded Door Frame

| Specifications                         |  |
|----------------------------------------|--|
| A. Mounting Height: 40'                |  |
| B. Set Depth: 4'-0"                    |  |
| C. Total Length: 44'-0"                |  |
| D. Butt Diameter: 8"                   |  |
| E. Wall Thickness: .250"               |  |
| F. Top Diameter: 4"                    |  |
| Flagpole Sections: 1                   |  |
| Shaft Weight: 341 lbs.                 |  |
| Hardware Weight: 32 lbs.               |  |
| Ground Sleeve Weight: 55 lbs.          |  |
| * Max Flag Size: 8' x 12'              |  |
| * Max Wind Speed w/Nylon Flag: 146 mph |  |
| * Max Wind Speed No Flag: 205 mph      |  |
|                                        |  |
| * Wind Speed Specifications from       |  |
| ANSI/NAAMM FP 1001-07                  |  |