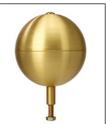

|  |
|----------------------------------------|--|
| A. Mounting Height: 40'                |  |
| B. Set Depth: 4'-0"                    |  |
| C. Total Length: 44'-0"                |  |
| D. Butt Diameter: 8"                   |  |
| E. Wall Thickness: .250"               |  |
| F. Top Diameter: 4"                    |  |
| Flagpole Sections: 1                   |  |
| Shaft Weight: 341 lbs.                 |  |
| Hardware Weight: 32 lbs.               |  |
| Ground Sleeve Weight: 55 lbs.          |  |
| * Max Flag Size: 8' x 12'              |  |
| * Max Wind Speed w/Nylon Flag: 146 mph |  |
| * Max Wind Speed No Flag: 205 mph      |  |
|                                        |  |
| * Wind Speed Specifications from       |  |
| ANSI/NAAMM FP 1001-07                  |  |



BAL-0812-GLD-ES HD Gold Anodized Aluminum Ball



SAT Satin Finish