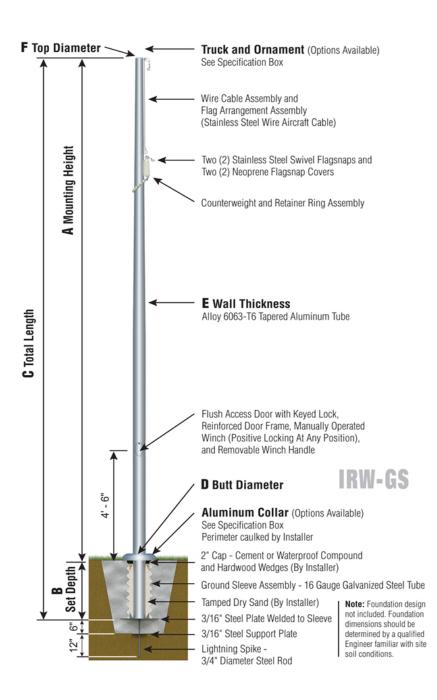

## **Independence Series**

IRW - Internal with Winch Wire Halyard Ground Set Installation

| Customer Name:            |           |  |
|---------------------------|-----------|--|
| Dealer:                   | Qty: 1    |  |
| Project:                  | Location: |  |
| Notes:                    |           |  |
|                           |           |  |
|                           |           |  |
|                           |           |  |
|                           |           |  |
|                           |           |  |
| IRW40F81G-TBL-O2P-C1S-FSA |           |  |

## SAT

TRK-9800

Int. Revolving Truck Sealed Bearings

COL1-A08S FC-11 Spun Alum 1-Piece

IRW - WINCH Reinforced Welded Door Frame

| Specifications                         |  |
|----------------------------------------|--|
| A. Mounting Height: 40'                |  |
| B. Set Depth: 4'-0"                    |  |
| C. Total Length: 44'-0"                |  |
| D. Butt Diameter: 8"                   |  |
| E. Wall Thickness: .250"               |  |
| F. Top Diameter: 4"                    |  |
| Flagpole Sections: 1                   |  |
| Shaft Weight: 341 lbs.                 |  |
| Hardware Weight: 32 lbs.               |  |
| Ground Sleeve Weight: 55 lbs.          |  |
| * Max Flag Size: 8' x 12'              |  |
| * Max Wind Speed w/Nylon Flag: 146 mph |  |
| * Max Wind Speed No Flag: 205 mph      |  |
|                                        |  |
| * Wind Speed Specifications from       |  |
| ANSI/NAAMM FP 1001-07                  |  |