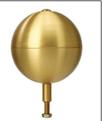

BAL-0812-GLD-ES HD Gold Anodized Aluminum Ball

**SAT** Satin Finish

1.11100000-10L-02P-018-FSA