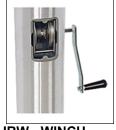

## **Independence Series**

IRW - Internal with Winch Wire Halyard Ground Set Installation

**IRW50D83** 

## SAT

TRK-9800

Int. Revolving Truck Sealed Bearings

COL1-A08S FC-11 Spun Alum 1-Piece

**IRW - WINCH** Reinforced Welded Door Frame

| Specifications                        |
|---------------------------------------|
| A. Mounting Height: 50'               |
| B. Set Depth: 5'-0"                   |
| C. Total Length: 55'-0"               |
| D. Butt Diameter: 8"                  |
| E. Wall Thickness: .188"              |
| F. Top Diameter: 3.5"                 |
| Flagpole Sections: 3                  |
| Shaft Weight: 330 lbs.                |
| Hardware Weight: 52 lbs.              |
| Ground Sleeve Weight: 65 lbs.         |
| * Max Flag Size: 10' x 15'            |
| * Max Wind Speed w/Nylon Flag: 83 mph |
| * Max Wind Speed No Flag: 117 mph     |
|                                       |
| * Wind Speed Specifications from      |
| ANSI/NAAMM FP 1001-07                 |