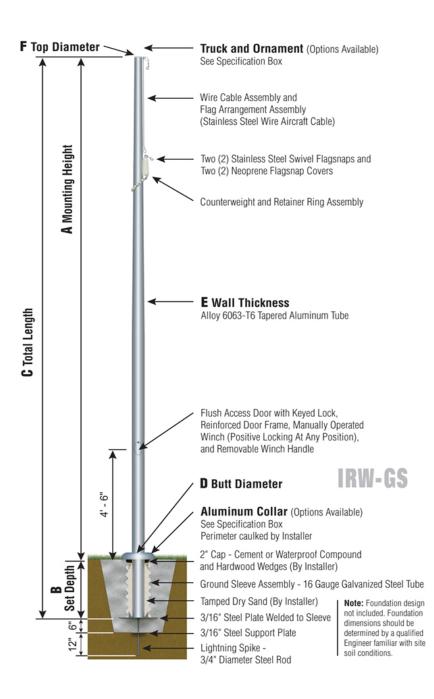

## **Independence Series**

IRW - Internal with Winch Wire Halyard Ground Set Installation

**IRW50D83** 

## SAT

TRK-9800

Int. Revolving Truck Sealed Bearings

COL1-A08S FC-11 Spun Alum 1-Piece

**IRW - WINCH** Reinforced Welded Door Frame

| Specifications                        |
|---------------------------------------|
| A. Mounting Height: 50'               |
| B. Set Depth: 5'-0"                   |
| C. Total Length: 55'-0"               |
| D. Butt Diameter: 8"                  |
| E. Wall Thickness: .188"              |
| F. Top Diameter: 3.5"                 |
| Flagpole Sections: 3                  |
| Shaft Weight: 330 lbs.                |
| Hardware Weight: 52 lbs.              |
| Ground Sleeve Weight: 65 lbs.         |
| * Max Flag Size: 10' x 15'            |
| * Max Wind Speed w/Nylon Flag: 83 mph |
| * Max Wind Speed No Flag: 117 mph     |
|                                       |
| * Wind Speed Specifications from      |
| ANSI/NAAMM FP 1001-07                 |