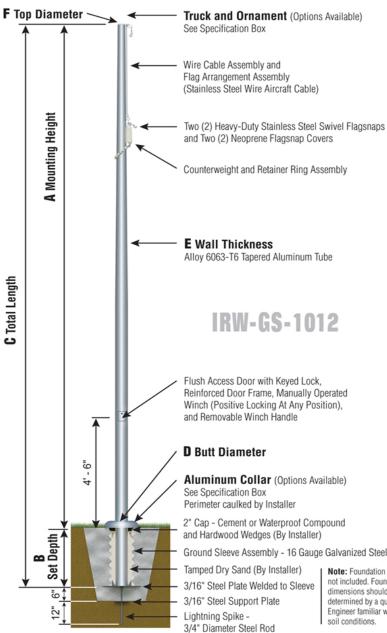

## **Independence Series**

IRW - Internal with Winch Wire Halyard Ground Set Installation

TRK-9800-58 Int. Revolving Truck Sealed Bearings

SAT Satin Finish

COL1-A12S

1-Piece

FC-11 Spun Alum

**IRW - WINCH** Reinforced Welded Door Frame

| Specifications                         |
|----------------------------------------|
| A. Mounting Height: 65'                |
| B. Set Depth: 6'-6"                    |
| C. Total Length: 71'-6"                |
| D. Butt Diameter: 12"                  |
| E. Wall Thickness: .250"               |
| F. Top Diameter: 4"                    |
| Flagpole Sections: 3                   |
| Shaft Weight: 725 lbs.                 |
| Hardware Weight: 52 lbs.               |
| Ground Sleeve Weight: 104 lbs.         |
| * Max Flag Size: 12' x 18'             |
| * Max Wind Speed w/Nylon Flag: 122 mph |
| * Max Wind Speed No Flag: 165 mph      |
|                                        |
| * Wind Speed Specifications from       |
| ANSI/NAAMM FP 1001-07                  |