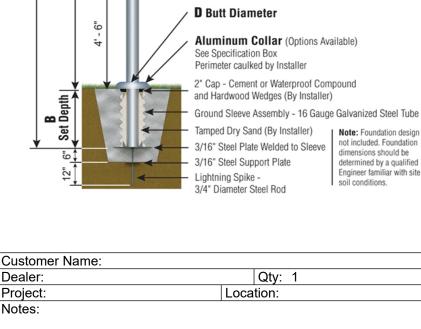

## **Independence Series**

IRW - Internal with Winch Wire Halyard Ground Set Installation

TRK-9800-58 Int. Revolving Truck Sealed Bearings

SAT Satin Finish

COL1-A12S

1-Piece

FC-11 Spun Alum

**IRW - WINCH** Reinforced Welded Door Frame

| Specifications                         |
|----------------------------------------|
| A. Mounting Height: 65'                |
| B. Set Depth: 6'-6"                    |
| C. Total Length: 71'-6"                |
| D. Butt Diameter: 12"                  |
| E. Wall Thickness: .250"               |
| F. Top Diameter: 4"                    |
| Flagpole Sections: 3                   |
| Shaft Weight: 725 lbs.                 |
| Hardware Weight: 52 lbs.               |
| Ground Sleeve Weight: 104 lbs.         |
| * Max Flag Size: 12' x 18'             |
| * Max Wind Speed w/Nylon Flag: 122 mph |
| * Max Wind Speed No Flag: 165 mph      |
|                                        |
| * Wind Speed Specifications from       |
| ANSI/NAAMM FP 1001-07                  |