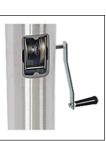

## **Independence Series**

IRW - Internal with Winch Wire Halyard Ground Set Installation

TRK-9800-58 Int. Revolving Truck Sealed Bearings

SAT Satin Finish

COL1-A12S

1-Piece

FC-11 Spun Alum

**IRW - WINCH** Reinforced Welded Door Frame