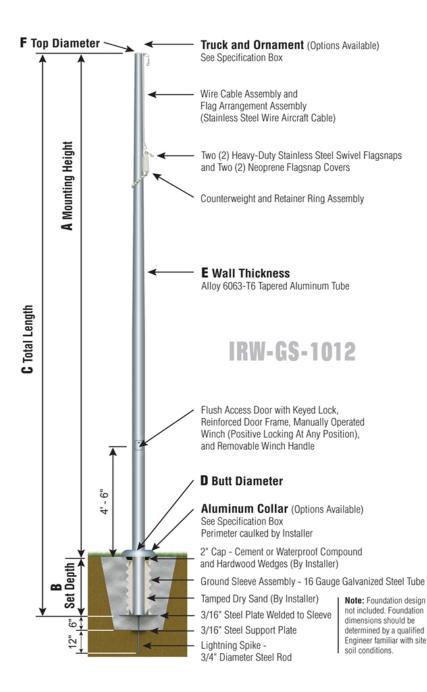

## **Independence Series**

IRW - Internal with Winch Wire Halyard Ground Set Installation

**IRW75H23** 

TRK-9800-58 Int. Revolving Truck Sealed Bearings

SAT

**BAL-1258-GLD** HD Gold Anodized Aluminum Ball

SAT