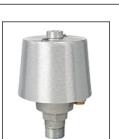

## **Independence Series**

IRW - Internal with Winch Wire Halyard Ground Set Installation

**IRW75H23** 

TRK-9800-58 Int. Revolving Truck Sealed Bearings

SAT

**BAL-1258-GLD** HD Gold Anodized Aluminum Ball

SAT