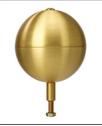

COL1-A12S FC-11 Spun Alum 1-Piece

**IRW - WINCH** Reinforced Welded Door Frame

| Specifications                         |
|----------------------------------------|
| A. Mounting Height: 80'                |
| B. Set Depth: 8'-0"                    |
| C. Total Length: 88'-0"                |
| D. Butt Diameter: 12"                  |
| E. Wall Thickness: .375"               |
| F. Top Diameter: 4"                    |
| Flagpole Sections: 3                   |
| Shaft Weight: 1140 lbs.                |
| Hardware Weight: 53 lbs.               |
| Ground Sleeve Weight: 119 lbs.         |
| * Max Flag Size: 15' x 25'             |
| * Max Wind Speed w/Nylon Flag: 107 mph |
| * Max Wind Speed No Flag: 144 mph      |
|                                        |
| * Wind Speed Specifications from       |
| ANSI/NAAMM FP 1001-07                  |