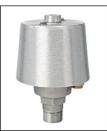

## **Independence Series**

IRW - Internal with Winch Wire Halyard Ground Set Installation

IRW80H23G-TAZ-O0G-C2N-FSA

**TRK-9800-58** Int. Revolving Truck Sealed Bearings

**BAL-1258-GLD** HD Gold Anodized Aluminum Ball