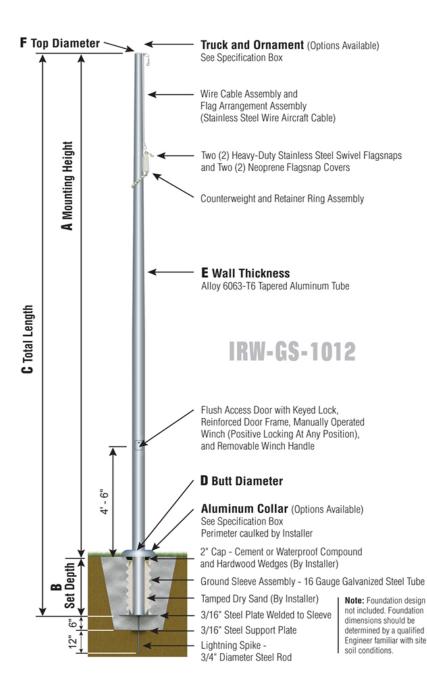

## **Independence Series**

IRW - Internal with Winch Wire Halyard Ground Set Installation

IRW80H23G-TAZ-O0G-C2N-FSA

**TRK-9800-58** Int. Revolving Truck Sealed Bearings

**BAL-1258-GLD** HD Gold Anodized Aluminum Ball