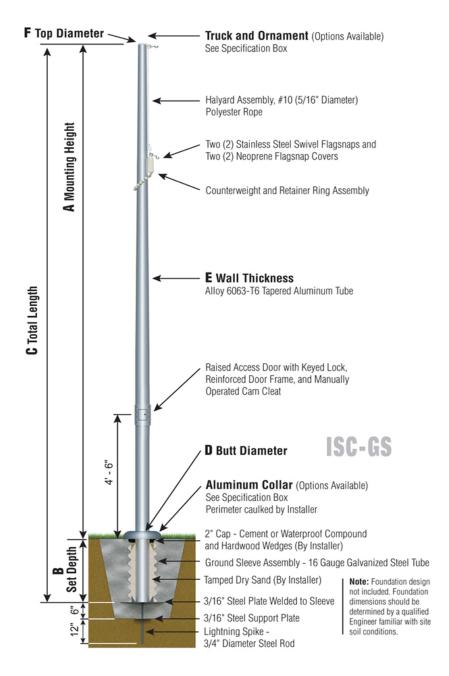

## **Sentry Series**

ISC - Internal Cam Cleat Rope Halyard

**ISC - CAM CLEAT** Reinforced Raised Door Frame

| Specifications                         |  |
|----------------------------------------|--|
| A. Mounting Height: 20'                |  |
| B. Set Depth: 2'-0"                    |  |
| C. Total Length: 22'-0"                |  |
| D. Butt Diameter: 6"                   |  |
| E. Wall Thickness: .156"               |  |
| F. Top Diameter: 3.5"                  |  |
| Flagpole Sections: 1                   |  |
| Shaft Weight: 104 lbs.                 |  |
| Hardware Weight: 17 lbs.               |  |
| Ground Sleeve Weight: 28 lbs.          |  |
| * Max Flag Size: 4' x 6'               |  |
| * Max Wind Speed w/Nylon Flag: 208 mph |  |
| * Max Wind Speed No Flag: 301 mph      |  |
|                                        |  |
| * Wind Speed Specifications from       |  |
| ANSI/NAAMM FP 1001-07                  |  |