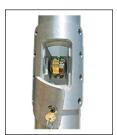

**ISC - CAM CLEAT** Reinforced Raised Door Frame

| Specifications                         |  |
|----------------------------------------|--|
| A. Mounting Height: 20'                |  |
| B. Set Depth: 2'-0"                    |  |
| C. Total Length: 22'-0"                |  |
| D. Butt Diameter: 6"                   |  |
| E. Wall Thickness: .156"               |  |
| F. Top Diameter: 3.5"                  |  |
| Flagpole Sections: 1                   |  |
| Shaft Weight: 104 lbs.                 |  |
| Hardware Weight: 17 lbs.               |  |
| Ground Sleeve Weight: 28 lbs.          |  |
| * Max Flag Size: 4' x 6'               |  |
| * Max Wind Speed w/Nylon Flag: 208 mph |  |
| * Max Wind Speed No Flag: 301 mph      |  |
|                                        |  |
| * Wind Speed Specifications from       |  |
| ANSI/NAAMM FP 1001-07                  |  |