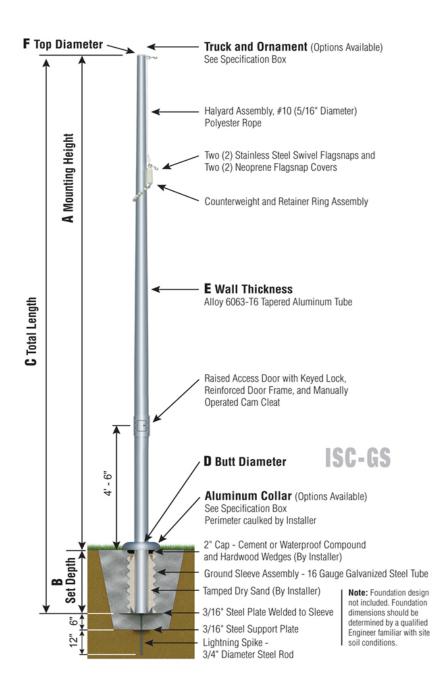

## ISC25C51

**TRK-9660** 

Int. Revolving Truck Sealed Bearings

SAT

BAL-0512-GLD-HD Gold Anodized

Aluminum Ball

COL1-A05S FC-11 Spun Alum 1-Piece

SAT Satin Finish