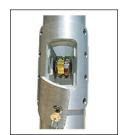

**ISC - CAM CLEAT** Reinforced Raised Door Frame

| Specifications                         |  |
|----------------------------------------|--|
| A. Mounting Height: 24'                |  |
| B. Set Depth: 2'-6"                    |  |
| C. Total Length: 26'-6"                |  |
| D. Butt Diameter: 5"                   |  |
| E. Wall Thickness: .156"               |  |
| F. Top Diameter: 3"                    |  |
| Flagpole Sections: 1                   |  |
| Shaft Weight: 105 lbs.                 |  |
| Hardware Weight: 17 lbs.               |  |
| Ground Sleeve Weight: 26 lbs.          |  |
| * Max Flag Size: 5' x 8'               |  |
| * Max Wind Speed w/Nylon Flag: 111 mph |  |
| * Max Wind Speed No Flag: 178 mph      |  |
|                                        |  |
| * Wind Speed Specifications from       |  |
| ANGUNIA AMM ED 1001 07                 |  |