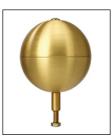

## ISC25C51

**TRK-9660** 

Int. Revolving Truck Sealed Bearings

SAT

BAL-0512-GLD-HD Gold Anodized

Aluminum Ball

COL1-A05S FC-11 Spun Alum 1-Piece

SAT Satin Finish