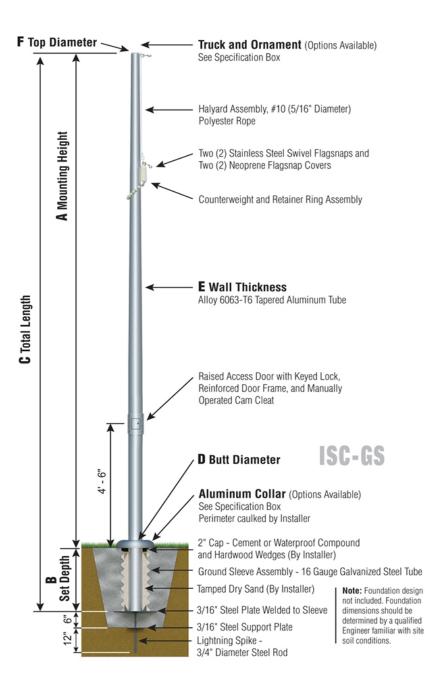

## Sentry Series

ISC - Internal Cam Cleat Rope Halyard Ground Set Installation

NOMINAL EXPOSED HEIGHT: Total Shaft Length of 25' flagpoles is 26'-6" with a Set Depth of 2'-6". With the Truck and Ornament attached, the nominal Mounting Height is 25'.

| Specifications                         |   |
|----------------------------------------|---|
| A. Mounting Height: 24'                |   |
| B. Set Depth: 2'-6"                    |   |
| C. Total Length: 26'-6"                |   |
| D. Butt Diameter: 5"                   |   |
| E. Wall Thickness: .188"               |   |
| F. Top Diameter: 3"                    |   |
| Flagpole Sections: 1                   |   |
| Shaft Weight: 115 lbs.                 |   |
| Hardware Weight: 17 lbs.               |   |
| Ground Sleeve Weight: 26 lbs.          |   |
| * Max Flag Size: 5' x 8'               |   |
| * Max Wind Speed w/Nylon Flag: 124 mph | 1 |
| * Max Wind Speed No Flag: 209 mph      |   |
|                                        |   |
| * Wind Speed Specifications from       |   |
| ANSI/NAAMM FP 1001-07                  |   |