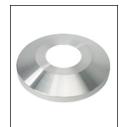

## SAT

**TRK-9660** 

Int. Revolving Truck Sealed Bearings

COL1-A06S FC-11 Spun Alum 1-Piece

**ISC - CAM CLEAT Reinforced Raised** Door Frame

BAL-0612-GLD-ES HD Gold Anodized Aluminum Ball

SAT Satin Finish

| Specifications                         |  |
|----------------------------------------|--|
| A. Mounting Height: 24'                |  |
| B. Set Depth: 2'-6"                    |  |
| C. Total Length: 26'-6"                |  |
| D. Butt Diameter: 6"                   |  |
| E. Wall Thickness: .188"               |  |
| F. Top Diameter: 3.5"                  |  |
| Flagpole Sections: 1                   |  |
| Shaft Weight: 141 lbs.                 |  |
| Hardware Weight: 17 lbs.               |  |
| Ground Sleeve Weight: 32 lbs.          |  |
| * Max Flag Size: 5' x 8'               |  |
| * Max Wind Speed w/Nylon Flag: 168 mph |  |
| * Max Wind Speed No Flag: 253 mph      |  |
|                                        |  |
| * Wind Speed Specifications from       |  |
| ANSI/NAAMM FP 1001-07                  |  |