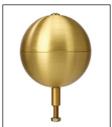

## SAT

**TRK-9660** 

Int. Revolving Truck Sealed Bearings

COL1-A06S FC-11 Spun Alum 1-Piece

**ISC - CAM CLEAT Reinforced Raised** Door Frame

BAL-0612-GLD-ES HD Gold Anodized Aluminum Ball

SAT Satin Finish

| Specifications                         |  |
|----------------------------------------|--|
| A. Mounting Height: 24'                |  |
| B. Set Depth: 2'-6"                    |  |
| C. Total Length: 26'-6"                |  |
| D. Butt Diameter: 6"                   |  |
| E. Wall Thickness: .188"               |  |
| F. Top Diameter: 3.5"                  |  |
| Flagpole Sections: 1                   |  |
| Shaft Weight: 141 lbs.                 |  |
| Hardware Weight: 17 lbs.               |  |
| Ground Sleeve Weight: 32 lbs.          |  |
| * Max Flag Size: 5' x 8'               |  |
| * Max Wind Speed w/Nylon Flag: 168 mph |  |
| * Max Wind Speed No Flag: 253 mph      |  |
|                                        |  |
| * Wind Speed Specifications from       |  |
| ANSI/NAAMM FP 1001-07                  |  |