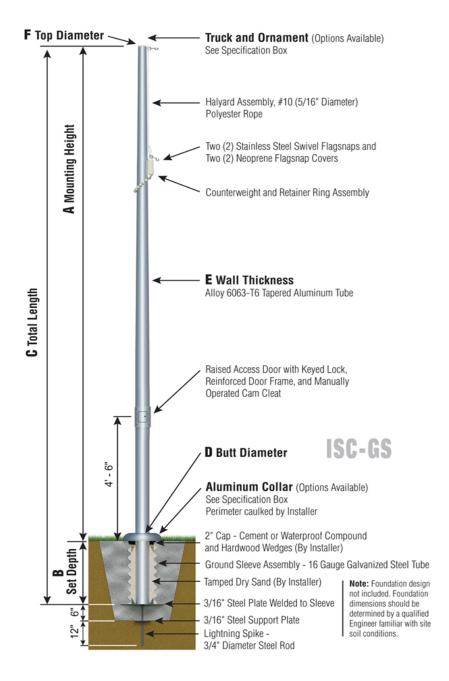

**ISC - CAM CLEAT** Reinforced Raised Door Frame

| Specifications                        |  |
|---------------------------------------|--|
| A. Mounting Height: 35'               |  |
| B. Set Depth: 3'-6"                   |  |
| C. Total Length: 38'-6"               |  |
| D. Butt Diameter: 5"                  |  |
| E. Wall Thickness: .156"              |  |
| F. Top Diameter: 3"                   |  |
| Flagpole Sections: 2                  |  |
| Shaft Weight: 147 lbs.                |  |
| Hardware Weight: 18 lbs.              |  |
| Ground Sleeve Weight: 33 lbs.         |  |
| * Max Flag Size: 6' x 10'             |  |
| * Max Wind Speed w/Nylon Flag: 73 mph |  |
| * Max Wind Speed No Flag: 87 mph      |  |
|                                       |  |
| * Wind Speed Specifications from      |  |
| ANSI/NAAMM FP 1001-07                 |  |