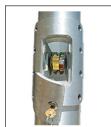

**ISC - CAM CLEAT** Reinforced Raised Door Frame

| Specifications                        |  |
|---------------------------------------|--|
| A. Mounting Height: 35'               |  |
| B. Set Depth: 3'-6"                   |  |
| C. Total Length: 38'-6"               |  |
| D. Butt Diameter: 5"                  |  |
| E. Wall Thickness: .156"              |  |
| F. Top Diameter: 3"                   |  |
| Flagpole Sections: 2                  |  |
| Shaft Weight: 147 lbs.                |  |
| Hardware Weight: 18 lbs.              |  |
| Ground Sleeve Weight: 33 lbs.         |  |
| * Max Flag Size: 6' x 10'             |  |
| * Max Wind Speed w/Nylon Flag: 73 mph |  |
| * Max Wind Speed No Flag: 87 mph      |  |
|                                       |  |
| * Wind Speed Specifications from      |  |
| ANSI/NAAMM FP 1001-07                 |  |