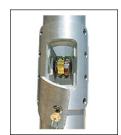

**ISC-GS D** Butt Diameter Aluminum Collar (Options Available) See Specification Box

Raised Access Door with Keyed Lock, Reinforced Door Frame, and Manually

Operated Cam Cleat

2" Cap - Cement or Waterproof Compound and Hardwood Wedges (By Installer)

**ISC - CAM CLEAT** Reinforced Raised Door Frame

| 0 15 11                                |  |
|----------------------------------------|--|
| Specifications                         |  |
| A. Mounting Height: 35'                |  |
| B. Set Depth: 3'-6"                    |  |
| C. Total Length: 38'-6"                |  |
| D. Butt Diameter: 7"                   |  |
| E. Wall Thickness: .188"               |  |
| F. Top Diameter: 3.5"                  |  |
| Flagpole Sections: 2                   |  |
| Shaft Weight: 216 lbs.                 |  |
| Hardware Weight: 18 lbs.               |  |
| Ground Sleeve Weight: 39 lbs.          |  |
| * Max Flag Size: 6' x 10'              |  |
| * Max Wind Speed w/Nylon Flag: 127 mph |  |
| * Max Wind Speed No Flag: 187 mph      |  |
|                                        |  |
| * Wind Speed Specifications from       |  |
| A NIOL/NIA A NANA ED 4004 07           |  |