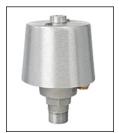

## F Top Diameter Truck and Ornament (Options Available) See Specification Box Halyard Assembly, #10 (5/16" Diameter) Polyester Rope A Mounting Height Two (2) Stainless Steel Swivel Flagsnaps and Two (2) Neoprene Flagsnap Covers Counterweight and Retainer Ring Assembly **E** Wall Thickness Alloy 6063-T6 Tapered Aluminum Tube C Total Length

**ISC-GS D** Butt Diameter Aluminum Collar (Options Available) See Specification Box

Raised Access Door with Keyed Lock, Reinforced Door Frame, and Manually

Operated Cam Cleat

2" Cap - Cement or Waterproof Compound and Hardwood Wedges (By Installer)

Ground Sleeve Assembly - 16 Gauge Galvanized Steel Tube

Tamped Dry Sand (By Installer)

Perimeter caulked by Installer

3/16" Steel Plate Welded to Sleeve

3/16" Steel Support Plate Lightning Spike -3/4" Diameter Steel Rod

## **ISC35D72**

**TRK-9660** 

Int. Revolving Truck Sealed Bearings

SAT

BAL-0812-GLD-ES **HD Gold Anodized** 

Aluminum Ball

COL1-A07S FC-11 Spun Alum 1-Piece

SAT Satin Finish